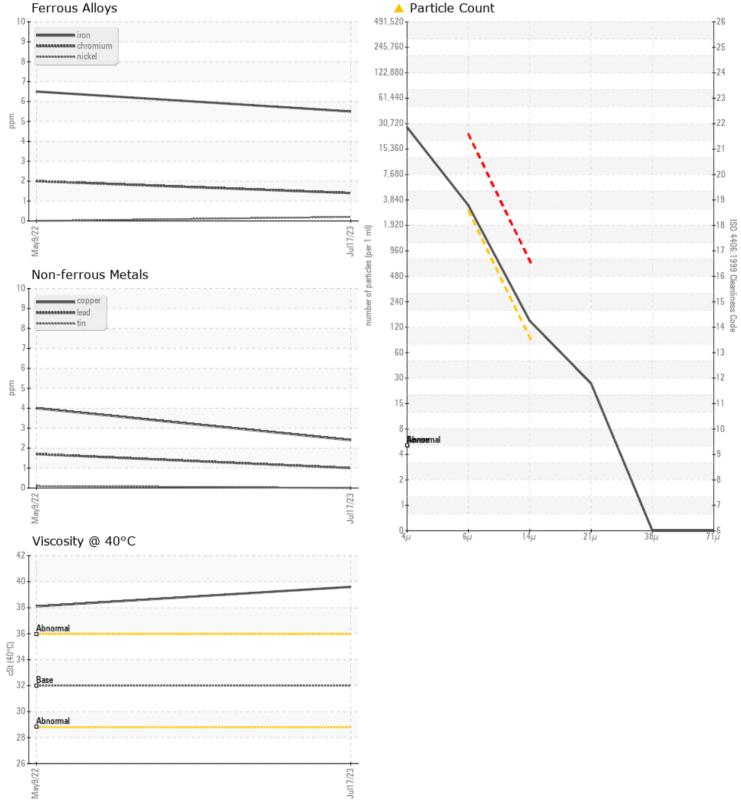

## SAMPLE INFORMATION VCP391586 Sample Number VCP334134 Sample Date 17 Jul 2023 09 May 2022 Machine Hours 6060 3950 Oil Hours 0 0 Oil Changed Not Changd Changed ATTENTION ABNORMAL Sample Status **OIL CONDITION** Visc @ 40°C cSt 39.6 38.1 CONTAMINATION Particles >4µm 24129 **24017** 497 Particles >6µm Particles >14µm 6 ISO 4406:1999 (c) 22/19/14 22/16/10 Silicon ppm 3 2 2 1 Sodium ppm Potassium ppm ■ <1 <1

| WEAR METALS |     |            |            |  |  |  |  |  |
|-------------|-----|------------|------------|--|--|--|--|--|
| Iron        | ppm | 6          | 6          |  |  |  |  |  |
| Copper      | ppm | 2          | 4          |  |  |  |  |  |
| Lead        | ppm | <b>1</b>   | 2          |  |  |  |  |  |
| Tin         | ppm | 0          | <b></b> <1 |  |  |  |  |  |
| Aluminum    | ppm | ■ <1       | < 1        |  |  |  |  |  |
| Chromium    | ppm | <b>1</b>   | 2          |  |  |  |  |  |
| Molybdenum  | ppm | 0          | 0          |  |  |  |  |  |
| Nickel      | ppm | <b></b> <1 | 0          |  |  |  |  |  |
| Titanium    | ppm | 0          | 0          |  |  |  |  |  |
| Silver      | ppm | 0          | 0          |  |  |  |  |  |
| Manganese   | ppm | 0          | 0          |  |  |  |  |  |
| Vanadium    | ppm | 0          | 0          |  |  |  |  |  |
|             |     |            |            |  |  |  |  |  |

## Diagnosis

The filter change at the time of sampling has been noted. Resample at the next service interval to monitor.All component wear rates are normal. There is a light amount of silt (particulates < 14 microns in size) present in the oil. The condition of the oil is acceptable for the time in service.

## **CONSTRUCTION EQUIPMENT**

GRAPHS

VOLVO