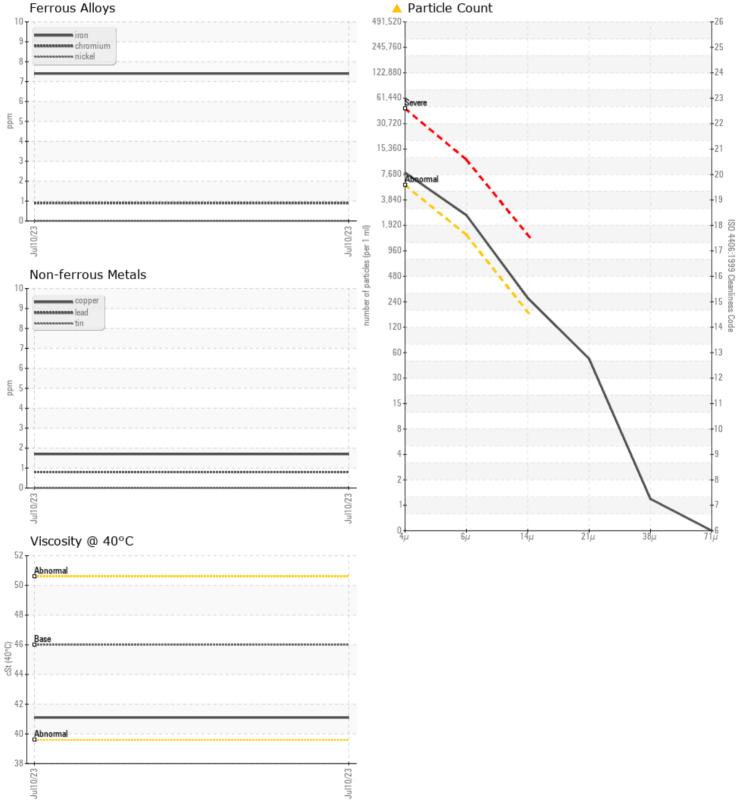

## SAMPLE INFORMATION VCP392257 Sample Number Sample Date 10 Jul 2023 Machine Hours 4018 Oil Hours 0 Oil Changed Changed ATTENTION Sample Status **OIL CONDITION** Visc @ 40°C cSt 41.1 CONTAMINATION Particles >4µm **A** 7038 Particles >6µm Particles >14µm ISO 4406:1999 (c) 20/18/15 Silicon ppm 3 2 Sodium ppm Potassium ppm ■ <1

## Diagnosis

The filter change at the time of sampling has been noted. Resample at the next service interval to monitor. The fluid was not specified, however, a fluid match indicates that this fluid is (GENERIC) AW HYDRAULIC OIL ISO 46. Please confirm.

All component wear rates are normal. There is a light amount of silt (particulates < 14 microns in size) present in the oil. The condition of the oil is acceptable for the time in service.

 Depot:
 SHEMIS