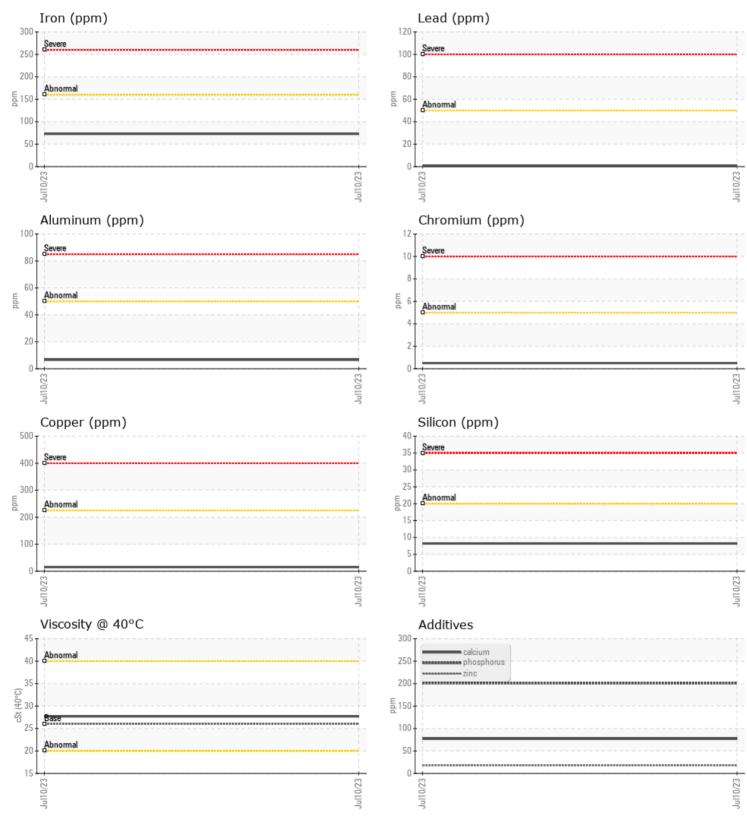

## Diagnosis

Resample at the next service interval to monitor. The fluid was not specified, however, a fluid match indicates that this fluid is (GENERIC) DEXRON III. Please confirm. All component wear rates are normal. There is no indication of any contamination in the fluid. The condition of the fluid is acceptable for the time in service.

## **CONSTRUCTION EQUIPMENT**

GRAPHS

VOLVO

Report Id: SHEMIS [WCAMIS] 02570957 (Generated: 07/19/2023 13:29:24) Rev: 1