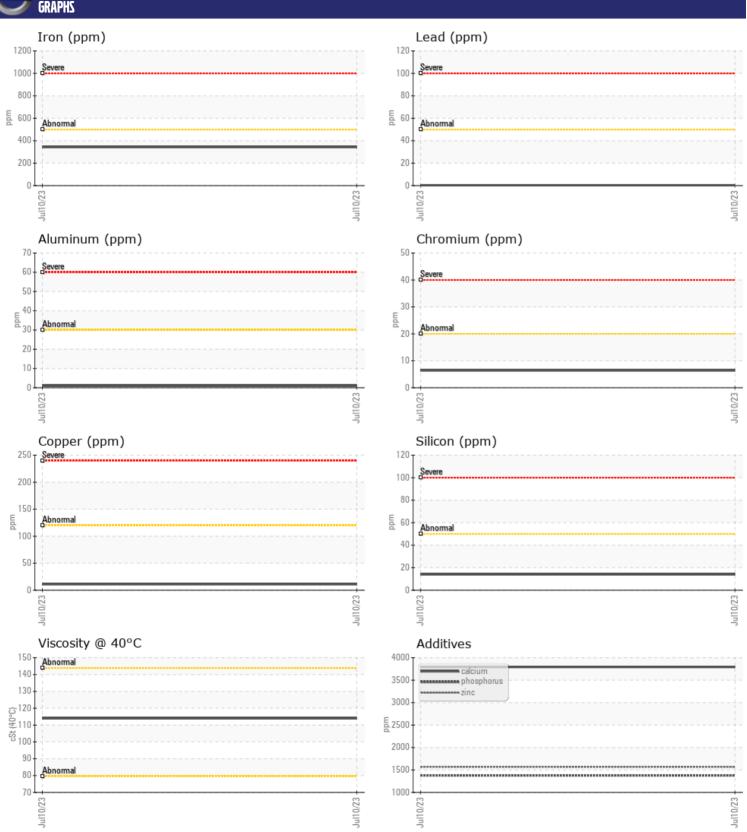

### Diagnosis

Resample at the next service interval to monitor. The fluid was not specified, however, a fluid match indicates that this fluid is SAE 80W90 Wet Brake Transaxle Oil. Please confirm the oil type and grade, and specify the brand of the oil on your next sample.All component wear rates are normal. There is no indication of any contamination in the oil. The condition of the oil is acceptable for the time in service.