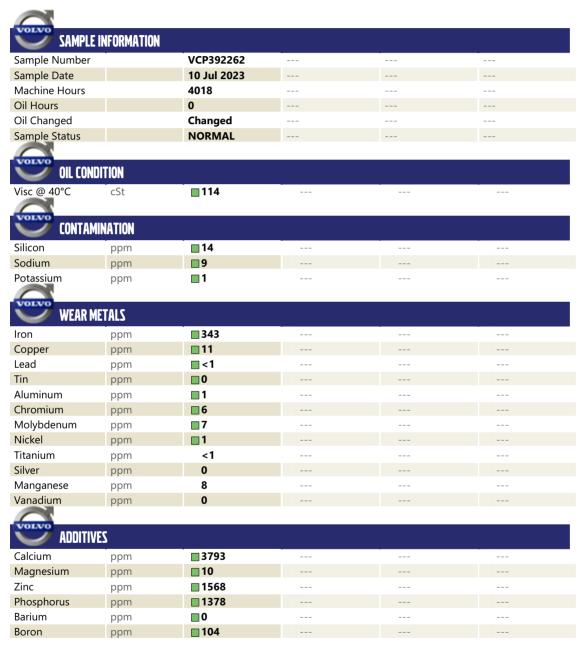

### Diagnosis

Resample at the next service interval to monitor. The fluid was not specified, however, a fluid match indicates that this fluid is SAE 80W90 Wet Brake Transaxle Oil. Please confirm the oil type and grade, and specify the brand of the oil on your next sample.All component wear rates are normal. There is no indication of any contamination in the oil. The condition of the oil is acceptable for the time in service.