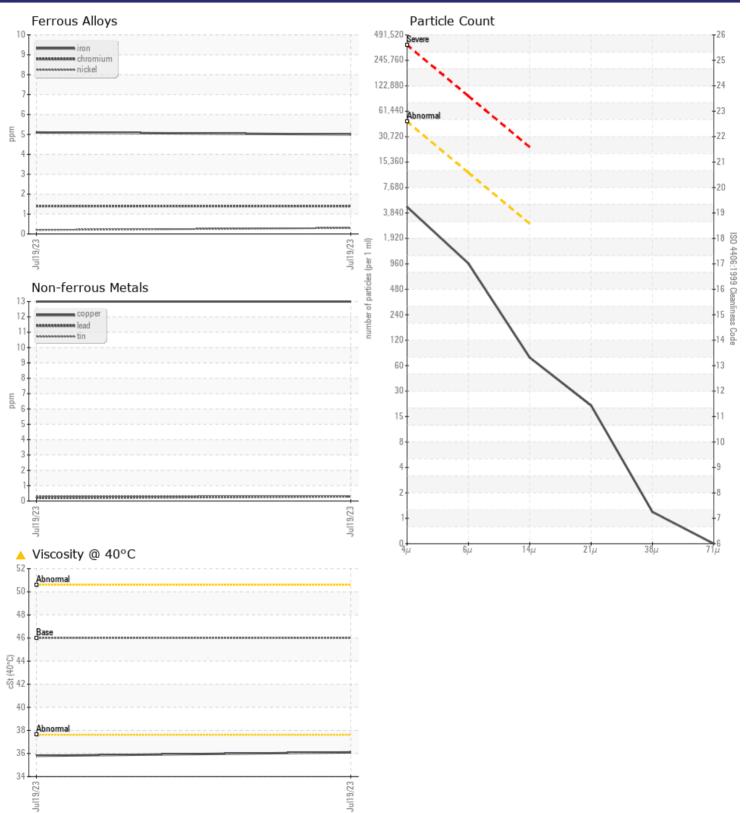

## SAMPLE INFORMATION Sample Number VCP392447 VCP353041 Sample Date 19 Jul 2023 19 Jul 2023 Machine Hours 2621 2621 **Oil Hours** 2621 2621 Oil Changed Not Changd Not Changd Sample Status ABNORMAL ABNORMAL **OIL CONDITION** Visc @ 40°C cSt **A** 36.1 A 35.8 CONTAMINATION Particles >4µm 3949 1997 Particles >6µm 852 548 Particles >14µm 44 66 🔲 ISO 4406:1999 (c) 19/17/13 18/16/13 Silicon **4** 4 ppm Sodium ppm <1 1 Potassium ppm **<**1 < 1

## Diagnosis

Confirm the source of the lubricant being utilized for top-up/fill. Resample at the next service interval to monitor. The fluid was specified as VOLVO SUPER HYDRAULIC OIL 46, however, a fluid match indicates that this fluid is ISO 32 AW Hydraulic Oil. Please confirm the oil type and grade on your next sample.All component wear rates are normal. The system cleanliness is acceptable for your target ISO 4406 cleanliness code. The system and fluid cleanliness is acceptable. Viscosity of sample indicates oil is within ISO 32 range, advise investigate. This plus the additive levels indicates that this is not the same brand, or type of oil as reported. The condition of the oil is acceptable for the time in service.

## GRAPHS

VOLVO