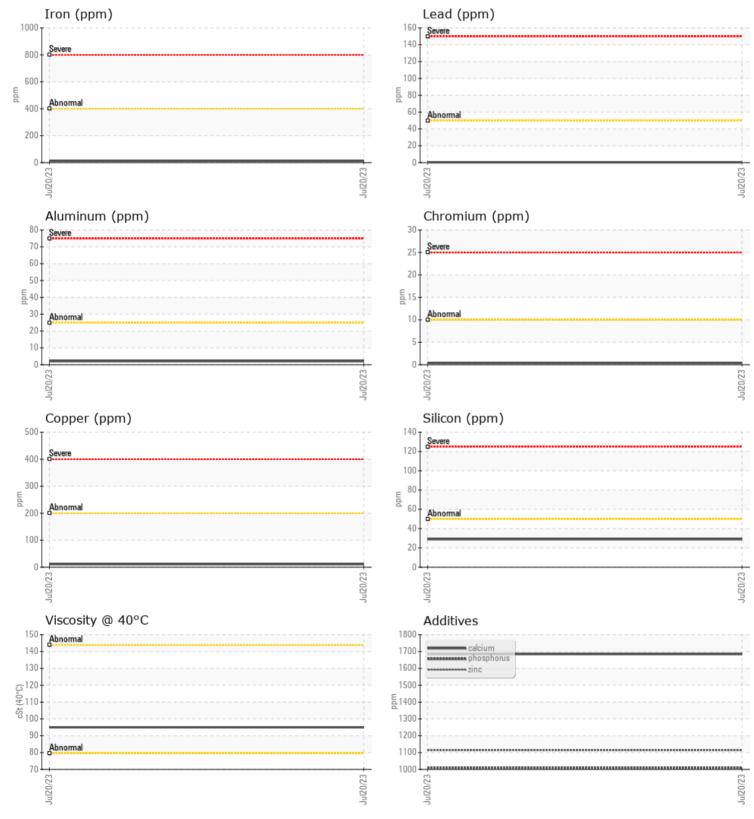

## **CONSTRUCTION EQUIPMENT**

GRAPHS

VOLVO

Report Id: SHEMIS [WCAMIS] 02571496 (Generated: 07/21/2023 13:36:03) Rev: 1

Contact/Location: Janice Cripps - SHEMIS