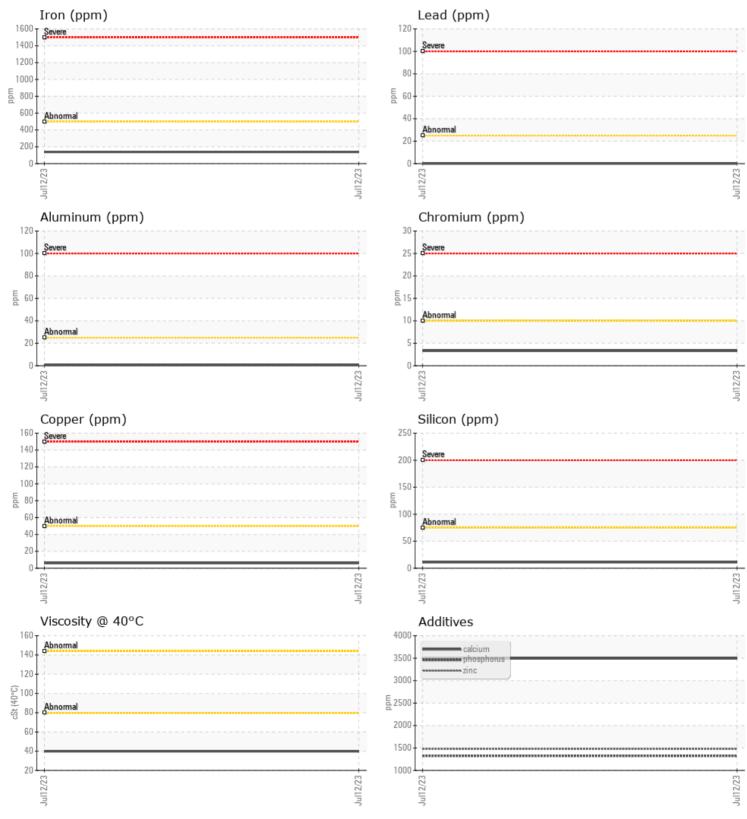

CONSTRUCTION EQUIPMENT TRIPLE M METAL 368254 VOLVO L260 1233 - FRONT AXLE

 Sample No:
 VCP394776

 Oil Type:
 NOT GIVEN

 Job No:
 368254

VOLVO

| VOLVO         |               |             |      | _                                                                          |
|---------------|---------------|-------------|------|----------------------------------------------------------------------------|
| SAMPL         | E INFORMATION | l           |      |                                                                            |
| Sample Number | -             | VCP394776   | <br> | <br>-                                                                      |
| Sample Date   |               | 12 Jul 2023 | <br> | <br>STRONGCO EQUIPMENT (CE)                                                |
| Machine Hours |               | 4516        | <br> | <br>1051 Heritage Rd.                                                      |
| Oil Hours     |               | 0           | <br> | <br>Burlington, ON                                                         |
| Oil Changed   |               | Changed     | <br> | <br>CA L7L 4Y1                                                             |
| Sample Status |               | NORMAL      | <br> | <br>Contact: Sue Hooton                                                    |
|               |               |             |      | shooton@strongco.com                                                       |
| VOLVO         |               |             |      | T: (905)331-3835                                                           |
| V OIL CON     |               |             | <br> | <br>F: (905)643-6077                                                       |
| Visc @ 40°C   | cSt           | 39.8        | <br> |                                                                            |
| VOLVO         |               |             |      | Diagnosis                                                                  |
| Contai        | MINATION      |             |      | Resample at the next service interva                                       |
| Silicon       | ppm           | <b>1</b> 1  | <br> | <br>to monitor. The fluid was not                                          |
| Sodium        | ppm           | 8           | <br> | <br>specified, however, a fluid match                                      |
| Potassium     | ppm           | 3           | <br> | <br>indicates that this fluid is SAE 70W8                                  |
|               |               |             |      | Tractor TDH Fluid. Please confirm t                                        |
| VOLVO         |               |             |      | oil type and grade, and specify the                                        |
| WEAR I        | METALS        |             |      | <br>brand of the oil on your next                                          |
| Iron          | ppm           | <b>138</b>  | <br> | <br>sample.All component wear rates a normal. There is no indication of an |
| Copper        | ppm           | 6           | <br> | <br>contamination in the oil. The                                          |
| Lead          | ppm           | 0           | <br> | <br>condition of the oil is acceptable for                                 |
| Tin           | ppm           | 0           | <br> | <br>the time in service.                                                   |
| Aluminum      | ppm           | <b>□</b> <1 | <br> |                                                                            |
| Chromium      | ppm           | 3           | <br> |                                                                            |
| Molybdenum    | ppm           | 2           | <br> |                                                                            |
| Nickel        | ppm           | <b></b> <1  | <br> |                                                                            |
| Titanium      | ppm           | 0           | <br> |                                                                            |
| Silver        | ppm           | <1          | <br> |                                                                            |
| Manganese     | ppm           | 4           | <br> |                                                                            |
| Vanadium      | ppm           | 0           | <br> |                                                                            |
|               |               |             |      |                                                                            |
|               | VES           |             |      |                                                                            |
| Calcium       | ppm           | 3493        | <br> | <br>•                                                                      |
| Magnesium     | ppm           | 10          | <br> |                                                                            |
| Zinc          | ppm           | 1476        | <br> |                                                                            |
| Phosphorus    | ppm           | 1325        | <br> |                                                                            |
| Barium        | ppm           | 0           | <br> |                                                                            |
| Boron         | ppm           | 98          |      |                                                                            |

## **CONSTRUCTION EQUIPMENT**

GRAPHS

VOLVO

Contact/Location: Crane - Sue Hooton - VOLVO0252