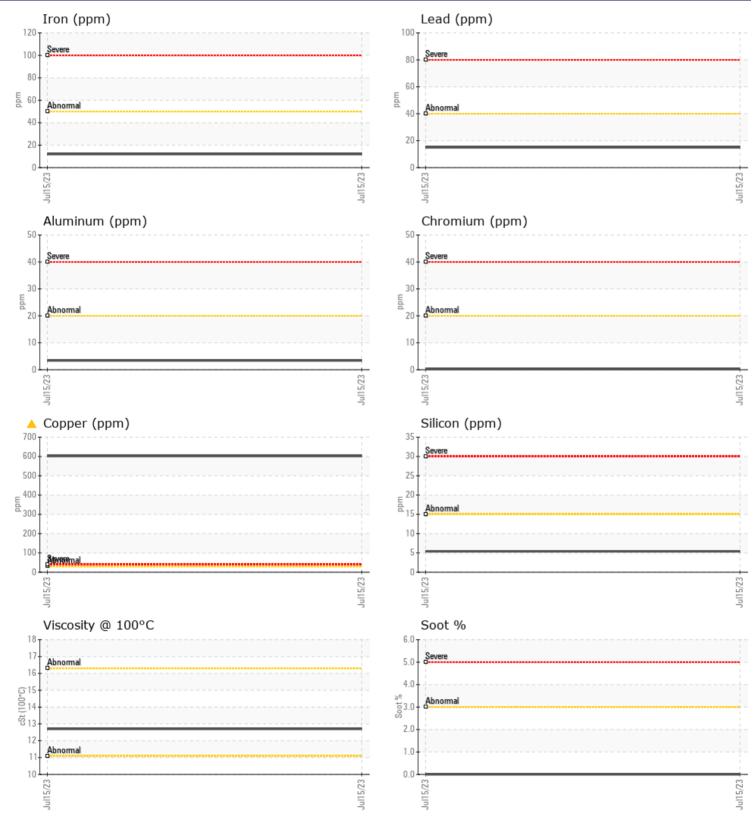

## Diagnosis

The oil change at the time of sampling has been noted. We recommend an early resample to monitor this condition.Copper ppm levels are abnormal. Bearing wear is indicated. There is no indication of any contamination in the oil. The oil is no longer serviceable as a result of the abnormal and/or severe wear.