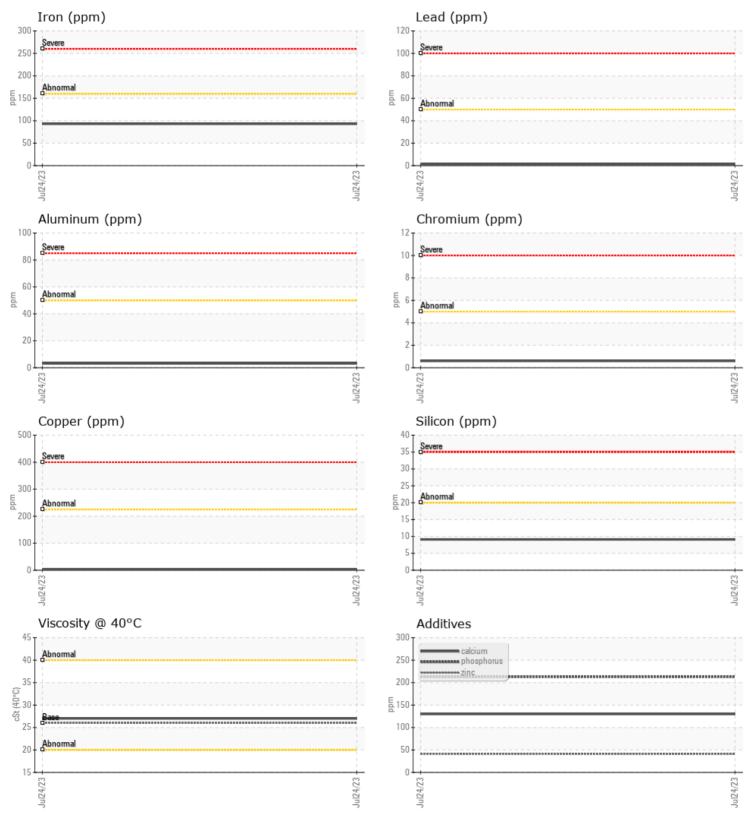

## CONSTRUCTION EQUIPMENT PAVE-AL VOLVO L70F 25821 - TRANSMISSION (AUTO)

Sample No:VCP380459Oil Type:DEXRON III

Job No:

|                               | INFORMATION |             |          |                |
|-------------------------------|-------------|-------------|----------|----------------|
|                               |             |             |          | <br>           |
| Sample Number                 |             | VCP380459   |          |                |
| Sample Date                   |             | 24 Jul 2023 |          | <br>           |
| Machine Hours                 |             | 0           |          | <br>           |
| Oil Hours                     |             | 0           |          | <br>           |
| Oil Changed                   |             | Changed     |          | <br>           |
| Sample Status                 |             | NORMAL      |          | <br>           |
| VOLVO                         |             |             |          |                |
| VIL CONI                      | DITION      |             |          |                |
| Visc @ 40°C                   | cSt         | 27.0        |          | <br>           |
|                               | 000         |             |          |                |
| VOLVO                         |             |             |          |                |
| CONTAM                        | INATION     |             |          |                |
| Silicon                       | ppm         | 9           |          | <br>           |
| Sodium                        | ppm         | 7           |          | <br>           |
| Potassium                     | ppm         | 3           |          | <br>           |
|                               |             |             |          |                |
| WEAR M                        | IETALS      |             |          |                |
| WLAR M                        |             | <u>.</u>    | <u>-</u> | <br><u>.</u> . |
| Iron                          | ppm         | 93          |          | <br>           |
| Copper                        | ppm         | <b>4</b>    |          | <br>           |
| Lead                          | ppm         | 1           |          | <br>           |
| Tin                           | ppm         | <b>□</b> <1 |          | <br>           |
| Aluminum                      | ppm         | 3           |          | <br>           |
| Chromium                      | ppm         |             |          | <br>           |
| Molybdenum                    | ppm         | □<1         |          | <br>           |
| Nickel                        | ppm         | <b>□</b> <1 |          | <br>           |
| Titanium                      | ppm         | 0           |          | <br>           |
| Silver                        | ppm         | 0           |          | <br>           |
| Manganese                     | ppm         | <b>4</b>    |          | <br>           |
| Vanadium                      | ppm         | 0           |          | <br>           |
|                               |             |             |          | <br>           |
|                               |             |             |          | <br>           |
|                               |             |             |          |                |
| Calcium                       | ppm         | 130         |          | <br>           |
| Magnesium                     | ppm         | <b>1</b>    |          | <br>           |
| Zinc                          | ppm         | <b>41</b>   |          | <br>           |
|                               |             | _           |          |                |
| Phosphorus                    | ppm         | 213         |          | <br>           |
| Phosphorus<br>Barium<br>Boron |             | _           |          | <br>           |

## Diagnosis

Resample at the next service interval to monitor. The fluid was not specified, however, a fluid match indicates that this fluid is (GENERIC) DEXRON III. Please confirm. All component wear rates are normal. There is no indication of any contamination in the fluid. The condition of the fluid is acceptable for the time in service.

## **CONSTRUCTION EQUIPMENT**

GRAPHS

VOLVO

Report Id: SHEMIS [WCAMIS] 02571972 (Generated: 07/25/2023 14:39:05) Rev: 1

Contact/Location: Jason Roth - SHEMIS