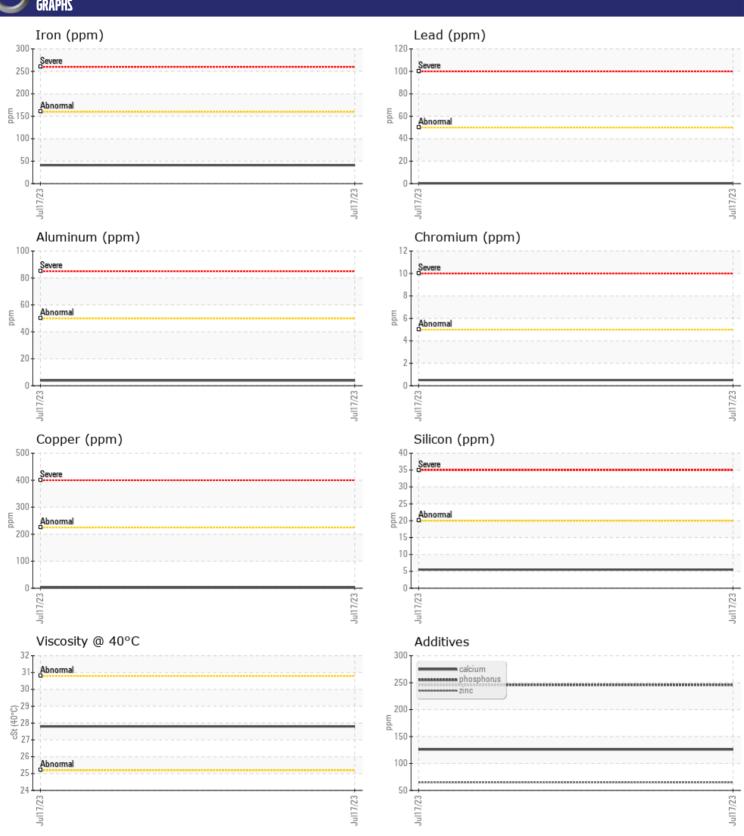

CONSTRUCTION EQUIPMENT
BERGEN 8000372864 VOLVO L60H 622360 - TRANSMISSION (AU

Sample No: VCE07567

Oil Type: **VOLVO EXTRA AUTOMATIC FLUID** 

Job No: 8000372864

| SAMPLE        | INFORMATION | N             |      |  |
|---------------|-------------|---------------|------|--|
| Sample Number |             | VCE07567      | <br> |  |
| Sample Date   |             | 17 Jul 2023   | <br> |  |
| Machine Hours |             | 4633          | <br> |  |
| Oil Hours     |             | 500           | <br> |  |
| Oil Changed   |             | Not Changd    | <br> |  |
| Sample Status |             | NORMAL        | <br> |  |
|               |             |               |      |  |
| OIL CON       | DITION      |               |      |  |
| Visc @ 40°C   | cSt         | <b>■27.8</b>  | <br> |  |
| CUNTAN        | MINATION    |               |      |  |
|               | <u> </u>    |               |      |  |
| Silicon       | ppm         | <b>6</b>      | <br> |  |
| Sodium        | ppm         | ■3            | <br> |  |
| Potassium     | ppm         | ■1            | <br> |  |
| VOLVO         |             |               |      |  |
| WEAR N        | METALS      |               |      |  |
| Iron          | ppm         | <b>41</b>     | <br> |  |
| Copper        | ppm         | <b>4</b>      | <br> |  |
| Lead          | ppm         | <b>■</b> <1   | <br> |  |
| Tin           | ppm         | <b>■</b> 0    | <br> |  |
| Aluminum      | ppm         | ■4            | <br> |  |
| Chromium      | ppm         | <b>■&lt;1</b> | <br> |  |
| Molybdenum    | ppm         | <b>■&lt;1</b> | <br> |  |
| Nickel        | ppm         | <b>■&lt;1</b> | <br> |  |
| Titanium      | ppm         | 0             | <br> |  |
| Silver        | ppm         | ■1            | <br> |  |
| Manganese     | ppm         | ■2            | <br> |  |
| Vanadium      | ppm         | 0             | <br> |  |
|               |             |               |      |  |
| ADDITIV       | /ES         |               |      |  |
| Calcium       | ppm         | <b>126</b>    | <br> |  |
| Magnesium     | ppm         | ■8            | <br> |  |
| Zinc          | ppm         | <b>65</b>     | <br> |  |
| Phosphorus    | ppm         | <b>246</b>    | <br> |  |
| Barium        | ppm         | <b></b>       | <br> |  |
| Boron         | ppm         | <b>75</b>     | <br> |  |
|               |             |               |      |  |

## Diagnosis

Resample at the next service interval to monitor.All component wear rates are normal. There is no indication of any contamination in the fluid. The condition of the fluid is acceptable for the time in service.