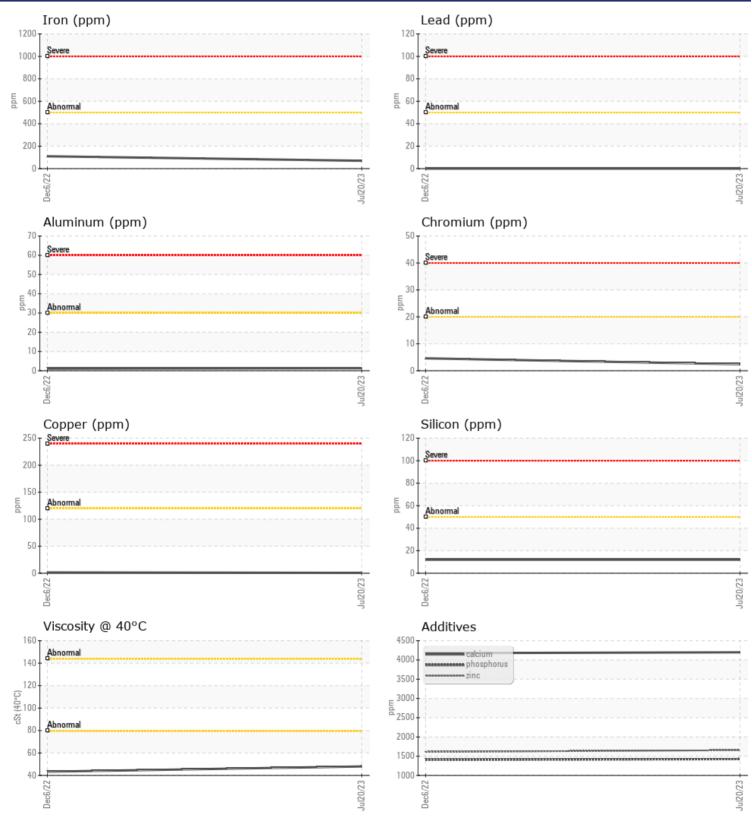

Magnesium

Phosphorus

| Sample Number |        | VCP380465   | VCP353329   | <br> |
|---------------|--------|-------------|-------------|------|
| Sample Date   |        | 20 Jul 2023 | 06 Dec 2022 | <br> |
| Machine Hours |        | 2028        | 1024        | <br> |
| Oil Hours     |        | 0           | 0           | <br> |
| Oil Changed   |        | Changed     | Changed     | <br> |
| Sample Status |        | NORMAL      | NORMAL      | <br> |
|               |        |             |             |      |
| OIL COND      | ITION  |             |             |      |
| Visc @ 40°C   | cSt    | 48.0        | 43.3        | <br> |
| CONTAMI       | NATION |             |             |      |
| Silicon       | ppm    | <b>12</b>   | 12          | <br> |
| Sodium        | ppm    | 2           | 9           | <br> |
| Potassium     | ppm    | □<1         | 2           | <br> |
| WEAR ME       | ETALS  |             |             |      |
| Iron          | ppm    | <b>70</b>   | 110         | <br> |
| Copper        | ppm    |             | 1           | <br> |
| Lead          | ppm    | 0           | 0           | <br> |
| Tin           | ppm    | 0           | 0           | <br> |
| Aluminum      | ppm    | <b>1</b>    | 1           | <br> |
| Chromium      | ppm    | 2           | 5           | <br> |
| Molybdenum    | ppm    | 1           | 4           | <br> |
| Nickel        | ppm    | <b>□</b> <1 | <1          | <br> |
| Titanium      | ppm    | 0           | <1          | <br> |

## Diagnosis

Resample at the next service interval to monitor. Please specify the brand, type, and viscosity of the oil on your next sample.All component wear rates are normal. There is no indication of any contamination in the oil. The condition of the oil is acceptable for the time in service.