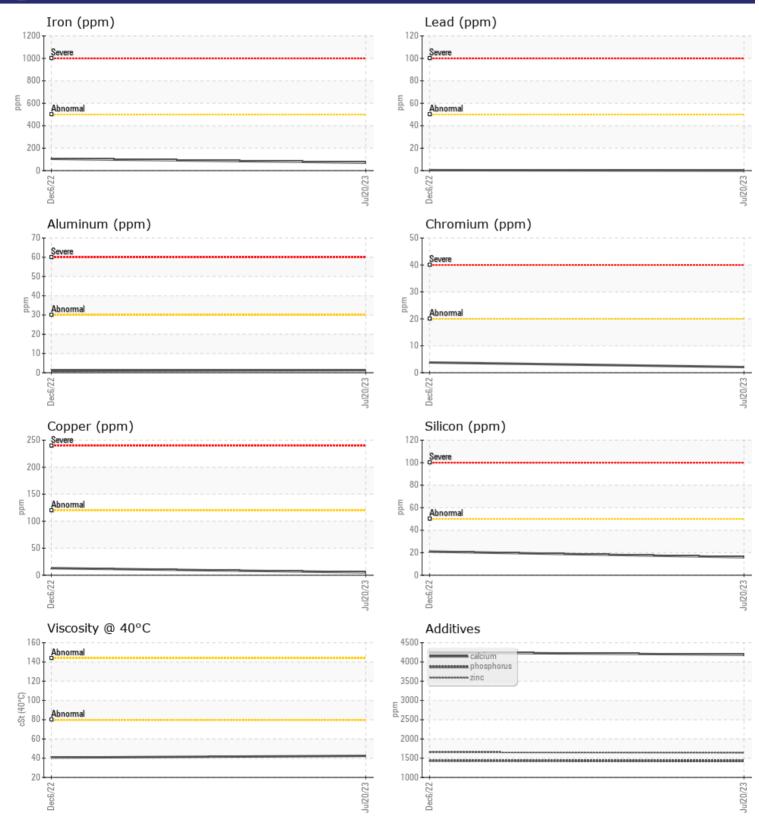

|               | L INFURMATIO | N            |             |      |
|---------------|--------------|--------------|-------------|------|
| Sample Number | -            | VCP380389    | VCP353331   | <br> |
| Sample Date   |              | 20 Jul 2023  | 06 Dec 2022 | <br> |
| Machine Hours |              | 2028         | 1024        | <br> |
| Oil Hours     |              | 0            | 0           | <br> |
| Oil Changed   |              | Changed      | Changed     | <br> |
| Sample Status |              | NORMAL       | NORMAL      | <br> |
|               |              |              |             |      |
| OIL CON       | DITION       |              |             |      |
| Visc @ 40°C   | cSt          | 42.4         | 40.6        | <br> |
|               |              |              |             |      |
| CONTAN        | MINATION     |              |             |      |
| Silicon       | ppm          | <b>16</b>    | 21          | <br> |
| Sodium        | ppm          | 3            | 10          | <br> |
| Potassium     | ppm          | <b>  </b> <1 | 2           | <br> |
|               |              |              |             |      |
| WEAR N        | METALS       |              |             | <br> |
| Iron          | ppm          | <b>71</b>    | 105         | <br> |
| Copper        | ppm          | 5            | 13          | <br> |
| Lead          | ppm          | 0            | <b></b> <1  | <br> |
| Tin           | ppm          | <b>□</b> <1  | 1           | <br> |
| Aluminum      | ppm          | <b>1</b>     | 1           | <br> |
| Chromium      | ppm          | 2            | 4           | <br> |
| Molybdenum    | ppm          | 1            | 3           | <br> |
| Nickel        | ppm          | <b></b> <1   | <b></b> <1  | <br> |
| Titanium      | ppm          | <1           | <1          | <br> |
| Silver        | ppm          | <1           | 0           | <br> |
| Manganese     | ppm          | 4            | 9           | <br> |
|               |              |              |             |      |

## Diagnosis

Resample at the next service interval to monitor. Please specify the brand, type, and viscosity of the oil on your next sample.All component wear rates are normal. There is no indication of any contamination in the oil. The condition of the oil is acceptable for the time in service.

## **CONSTRUCTION EQUIPMENT**

GRAPHS

VOLVO

Report Id: SHEMIS [WCAMIS] 02572749 (Generated: 07/27/2023 16:55:20) Rev: 1

Contact/Location: Janice Cripps - SHEMIS