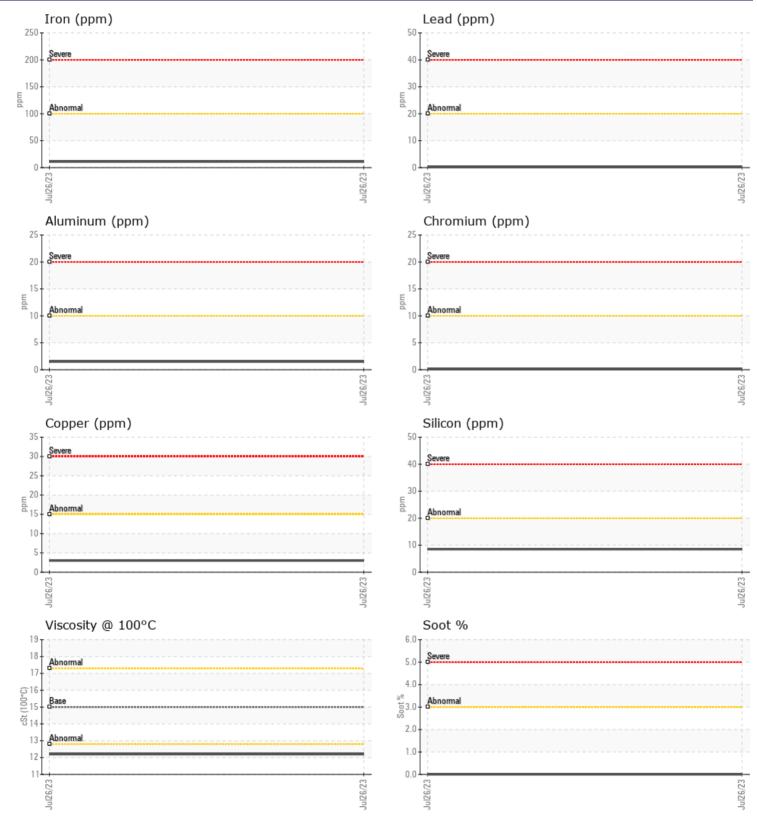

#### SAMPLE INFORMATION VCP380283 Sample Number Sample Date 26 Jul 2023 Machine Hours 959 Oil Hours 500 Oil Changed Changed NORMAL Sample Status **OIL CONDITION** Visc @ 100°C cSt 12.2 Oxidation (PA) % 81 CONTAMINATION % 0 🔲 Soot % Nitration (PA) % 68

| Nitration (FA) | 70  | 00          |      |  |
|----------------|-----|-------------|------|--|
| Sulfation (PA) | %   | 62          | <br> |  |
| Glycol         | %   | NEG         | <br> |  |
| Fuel           | %   | ■1.1        | <br> |  |
| Silicon        | ppm | 8           | <br> |  |
| Sodium         | ppm | 2           | <br> |  |
| Potassium      | ppm | <b>□</b> <1 | <br> |  |
|                |     |             |      |  |

### VFAR MFTAI S

| Iron       | ppm | <b>11</b>  | <br> |  |
|------------|-----|------------|------|--|
| Copper     | ppm | 3          | <br> |  |
| Lead       | ppm | <b></b> <1 | <br> |  |
| Tin        | ppm | <b></b> <1 | <br> |  |
| Aluminum   | ppm | 2          | <br> |  |
| Chromium   | ppm | <b></b> <1 | <br> |  |
| Molybdenum | ppm | 37         | <br> |  |
| Nickel     | ppm |            | <br> |  |
| Titanium   | ppm | 0          | <br> |  |
| Silver     | ppm | 0          | <br> |  |
| Manganese  | ppm | <b></b> <1 | <br> |  |
| Vanadium   | ppm | 0          | <br> |  |

| ADDITIVES  |     |             |  |  |  |  |  |  |
|------------|-----|-------------|--|--|--|--|--|--|
| Calcium    | ppm | <b>1701</b> |  |  |  |  |  |  |
| Magnesium  | ppm | <b>456</b>  |  |  |  |  |  |  |
| Zinc       | ppm | <b>1012</b> |  |  |  |  |  |  |
| Phosphorus | ppm | 943         |  |  |  |  |  |  |
| Barium     | ppm | 0           |  |  |  |  |  |  |
| Boron      | ppm | <b>42</b>   |  |  |  |  |  |  |

#### Diagnosis

The oil change at the time of sampling has been noted. Resample at the next service interval to monitor. No other corrective action is recommended at this time.Metal levels are typical for a new component breaking in. Light fuel dilution occurring. No other contaminants were detected in the oil. The condition of the oil is acceptable for the time in service.