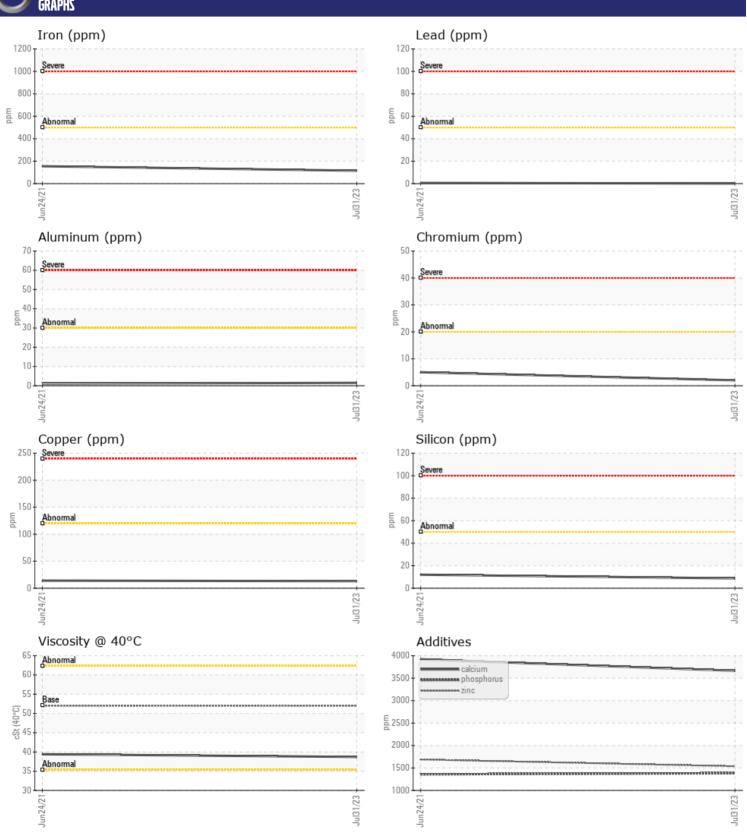

CONSTRUCTION EQUIPMENT
REGION OF WATERLOO 373591 VOLVO L150H 6828 - FRONT AXL

Sample No: VCP394767 Oil Type: VOLVO WB 101

Job No: 373591

| VOLVO                | INFORMATION |                  |             |         |
|----------------------|-------------|------------------|-------------|---------|
|                      | INFORMATION |                  |             |         |
| Sample Number        |             | VCP394767        | VCP297502   | <br>    |
| Sample Date          |             | 31 Jul 2023      | 24 Jun 2021 | <br>    |
| Machine Hours        |             | 8027             | 3945        | <br>    |
| Oil Hours            |             | 4000             | 0           | <br>    |
| Oil Changed          |             | Changed          | Changed     | <br>    |
| Sample Status        |             | NORMAL           | NORMAL      | <br>    |
|                      |             |                  |             |         |
| OIL CON              | DITION      |                  |             |         |
|                      |             |                  |             |         |
| Visc @ 40°C          | cSt         | ■38.7            | ■39.4       | <br>    |
| VOLVO                |             |                  |             |         |
| CONTAN               | MINATION    |                  |             |         |
|                      | -           |                  | m12         |         |
| Silicon              | ppm         | 9                | 12          | <br>    |
| Sodium               | ppm         | <b>8</b>         | <b>5</b>    | <br>    |
| Potassium            | ppm         | <b>1</b>         | ■3          | <br>    |
| VOLVO                |             |                  |             |         |
| WEAR M               | TETALS      |                  |             |         |
| Iron                 | ppm         | <b>115</b>       | <b>155</b>  | <br>    |
| Copper               | ppm         | <b>113</b>       | □ 14        | <br>    |
| Lead                 | ppm         | <b>■</b> <1      | <1          | <br>    |
| Tin                  |             | 0                | 0           | <br>    |
| Aluminum             | ppm         | <b>2</b>         | <b>1</b>    | <br>    |
| Chromium             | ppm         | <b>2</b>         | 5           | <br>    |
|                      | ppm         | _                |             | <br>    |
| Molybdenum<br>Nickel | ppm         | <1 = <1          | 4           | <br>    |
| Titanium             | ppm         | <b>□</b> <1<br>0 | <b>1</b>    |         |
|                      | ppm         |                  |             |         |
| Silver               | ppm         | 0                | <1          | <br>    |
| Manganese            | ppm         | 2                | 7           | <br>    |
| Vanadium             | ppm         | 0                | <1          | <br>    |
| VOLVO                |             |                  |             | <u></u> |
| ADDITIV              | <b>IES</b>  |                  |             |         |
| Calcium              | ppm         | ■3663            | □3921       | <br>    |
| Magnesium            | ppm         | <b>13</b>        | 10          | <br>    |
| Zinc                 | ppm         | <b>■</b> 1537    | 1688        | <br>    |
| Phosphorus           | ppm         | <b>1383</b>      | 1358        | <br>    |
| Barium               | ppm         | ■ 0              | <b>1</b> 0  | <br>    |
| Boron                | ppm         | 109              | 113         | <br>    |
| DOTOTT               | ppiii       | <b>109</b>       | 113         |         |

## Diagnosis

Resample at the next service interval to monitor.All component wear rates are normal. There is no indication of any contamination in the oil. The condition of the oil is acceptable for the time in service.