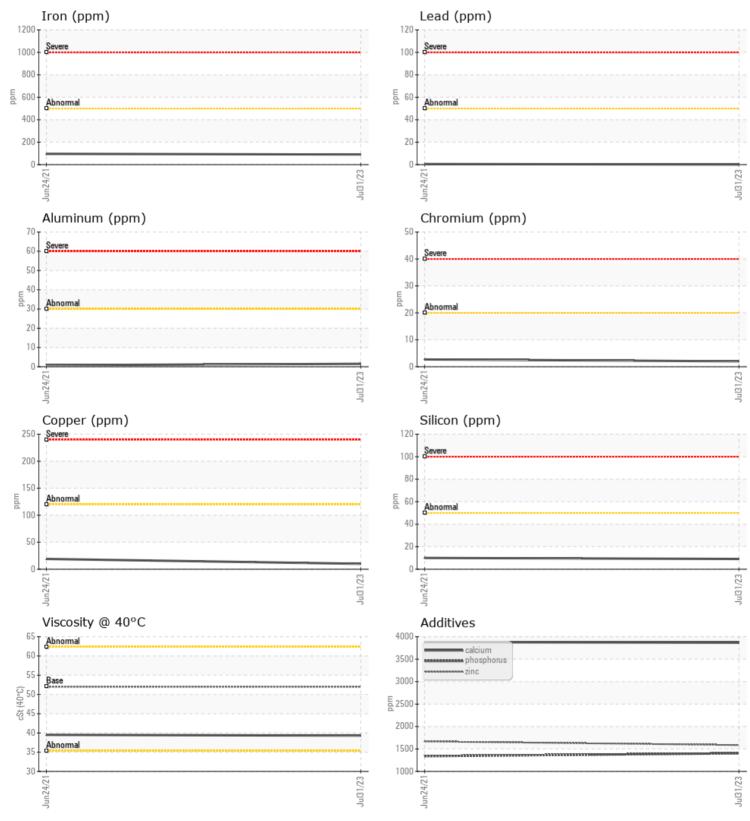

## Diagnosis

Resample at the next service interval to monitor.All component wear rates are normal. There is no indication of any contamination in the oil. The condition of the oil is acceptable for the time in service.