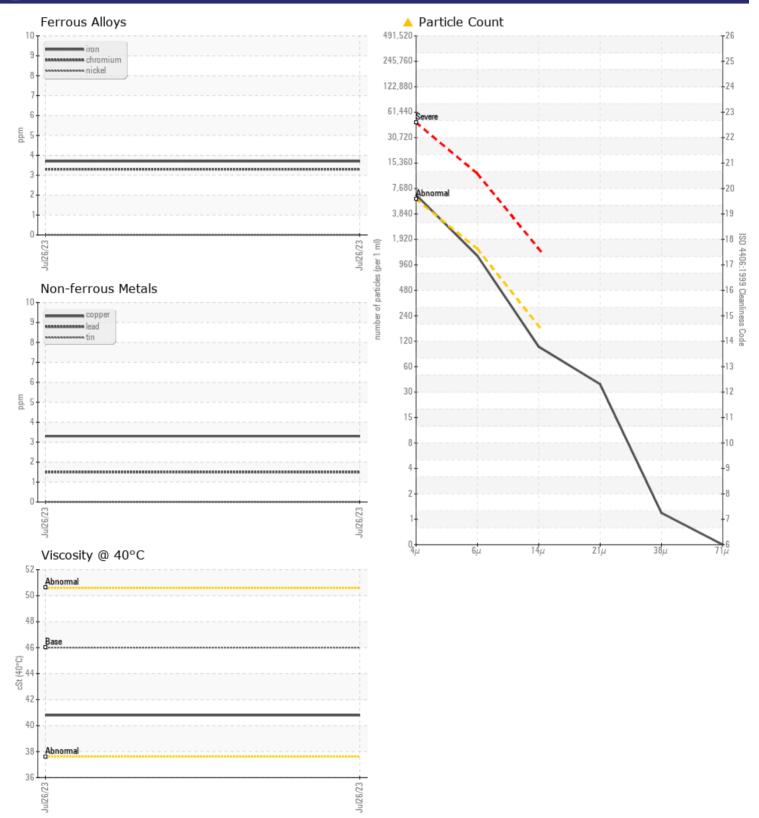

## SAMPLE INFORMATION VCP394771 Sample Number Sample Date 26 Jul 2023 Machine Hours 4264 **Oil Hours** 2000 Oil Changed Changed Sample Status ATTENTION **OIL CONDITION** Visc @ 40°C cSt 40.8 CONTAMINATION Particles >4µm 631 Particles >6µm 1075 Particles >14µm 91 ISO 4406:1999 (c) 20/17/14 Silicon 1 ppm

## Diagnosis

The filter change at the time of sampling has been noted. Resample at the next service interval to monitor.All component wear rates are normal. There is a light amount of silt (particulates < 14 microns in size) present in the oil. The condition of the oil is acceptable for the time in service.

## GRAPHS

VOLVO