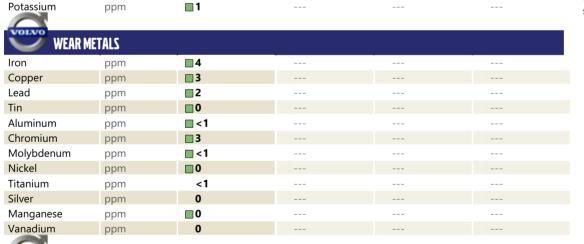

CONSTRUCTION EQUIPMENT 370708 VOLVO L 150H 6411 - HYDRAULIC SYSTEM

Sample No: VCP394771 Oil Type: VOLVO SUPER

370708

ppm

2

VOLVO

VOLVO SUPER HYDRAULIC OIL 46

Job No:

Sodium

**ADDITIVES** Calcium 68 ppm Magnesium ppm **4** Zinc ppm 427 Phosphorus 381 ppm Barium 0 🔲 ppm 1 Boron ppm

**STRONGCO EQUIPMENT (CE)** 

1051 Heritage Rd. Burlington, ON CA L7L 4Y1 Contact: Sue Hooton shooton@strongco.com T: (905)331-3835 F: (905)643-6077