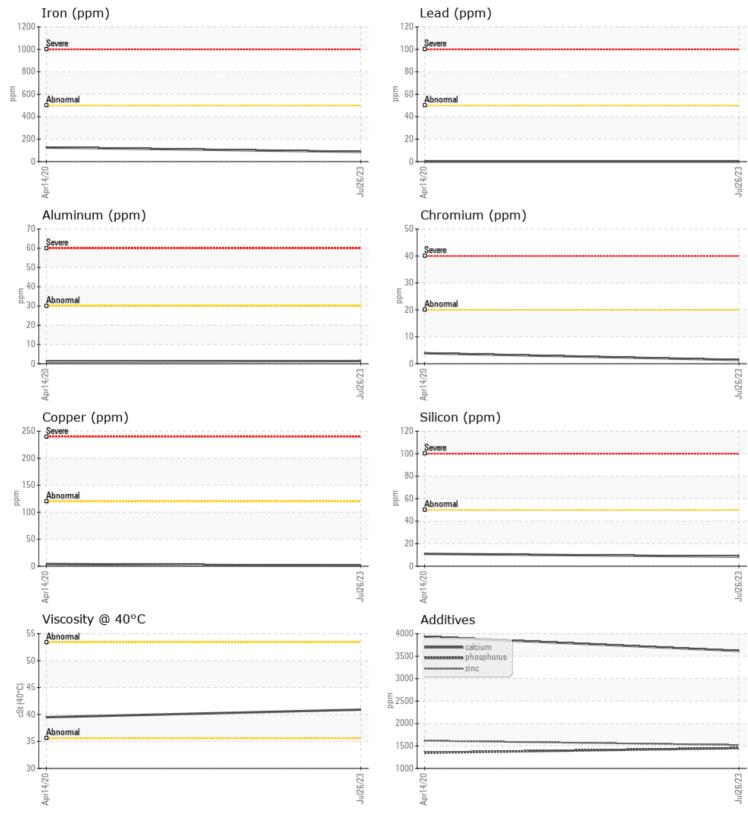

## SAMPLE INFORMATION

|               | NF URMA HUN |             |             |  |  |  |
|---------------|-------------|-------------|-------------|--|--|--|
| Sample Number |             | VCP394983   | VCP242519   |  |  |  |
| Sample Date   |             | 26 Jul 2023 | 14 Apr 2020 |  |  |  |
| Machine Hours |             | 4264        | 1014        |  |  |  |
| Oil Hours     |             | 0           | 1014        |  |  |  |
| Oil Changed   |             | Changed     | Changed     |  |  |  |
| Sample Status |             | NORMAL      | NORMAL      |  |  |  |
|               |             |             |             |  |  |  |
|               |             |             |             |  |  |  |
| Visc @ 40°C   | cSt         | <b>40.9</b> | 39.5        |  |  |  |
| CONTAMINATION |             |             |             |  |  |  |
| Silicon       | ppm         | 8           | 11          |  |  |  |
| Sodium        | ppm         | 6           | 6           |  |  |  |
| Potassium     | ppm         | ∎1          | 1           |  |  |  |
| WEAR METALS   |             |             |             |  |  |  |
| Iron          | ppm         | 87          | 126         |  |  |  |
| Copper        | ppm         | <b>□</b> <1 | 4           |  |  |  |
|               |             |             |             |  |  |  |

| Copper     | ppm | <b></b> <1   | 4  | <br> |
|------------|-----|--------------|----|------|
| Lead       | ppm | 0            | 0  | <br> |
| Tin        | ppm | 0            | 0  | <br> |
| Aluminum   | ppm | ∎1           | 1  | <br> |
| Chromium   | ppm | ∎1           | 4  | <br> |
| Molybdenum | ppm | <b></b> <1   | 5  | <br> |
| Nickel     | ppm | <b>  </b> <1 | 1  | <br> |
| Titanium   | ppm | 0            | <1 | <br> |
| Silver     | ppm | 0            | 0  | <br> |
| Manganese  | ppm | 2            | 6  | <br> |
| Vanadium   | ppm | 0            | <1 | <br> |

**ADDITIVES** Calcium 3617 3934 ppm Magnesium 10 9 ppm Zinc 1521 1616 ppm Phosphorus 1451 1348 ppm Barium 0 0 ppm 109 Boron ppm 112

## Diagnosis

Resample at the next service interval to monitor.All component wear rates are normal. There is no indication of any contamination in the oil. The condition of the oil is acceptable for the time in service.

## **CONSTRUCTION EQUIPMENT**

GRAPHS

VOLVO

Report Id: VOLVO0252 [WCAMIS] 02574288 (Generated: 08/04/2023 14:35:01) Rev: 1

Contact/Location: Crane - Sue Hooton - VOLVO0252