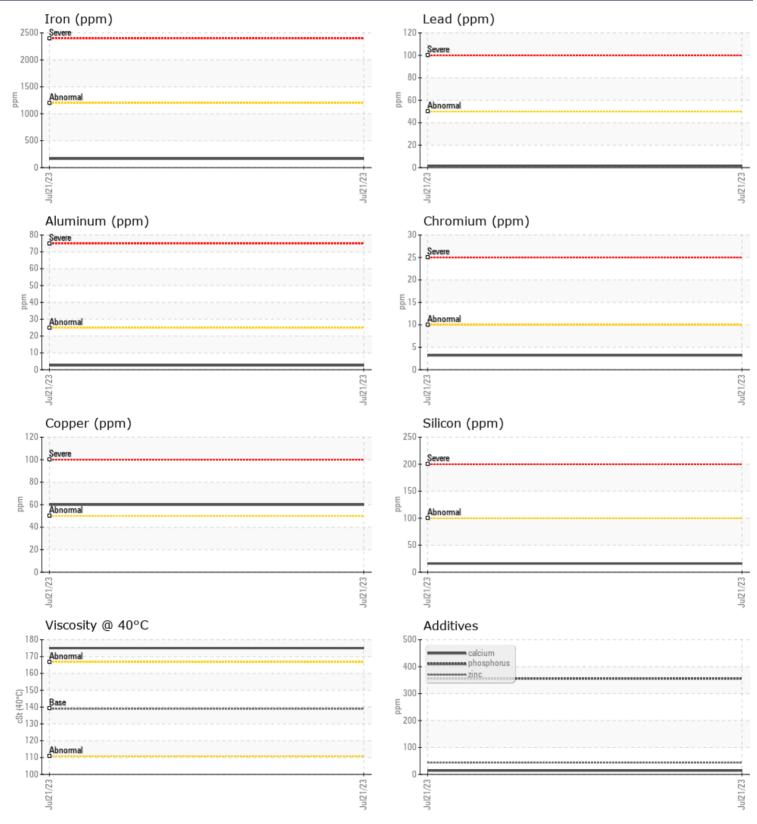

## SAMPLE INFORMATION VCP394881 Sample Number Sample Date 21 Jul 2023 Machine Hours 644 Oil Hours 500 Oil Changed Not Changd NORMAL Sample Status **OIL CONDITION** Visc @ 40°C cSt 175 CONTAMINATION Silicon ppm 16 Sodium 2 ppm Potassium **||** <1 ppm WEAR METALS Iron ppm 165 Copper ppm 60 Lead ppm 2 Tin ppm 0 🔲 Aluminum ppm 3 Chromium ppm 3 Molybdenum **||** <1 ppm Nickel 0 ppm Titanium <1 ppm Silver 0 ppm Manganese 5 ppm Vanadium ppm 0 **ADDITIVES** 14 Calcium ppm Magnesium ■ <1 ppm

## Diagnosis

Resample at the next service interval to monitor.Metal levels are typical for a new component breaking in. There is no indication of any contamination in the oil. The condition of the oil is acceptable for the time in service.

## **CONSTRUCTION EQUIPMENT**

GRAPHS

VOLVO

Report Id: VOLVO0252 [WCAMIS] 02574303 (Generated: 08/04/2023 15:07:02) Rev: 1

Contact/Location: C. Carter - VOLVO0252