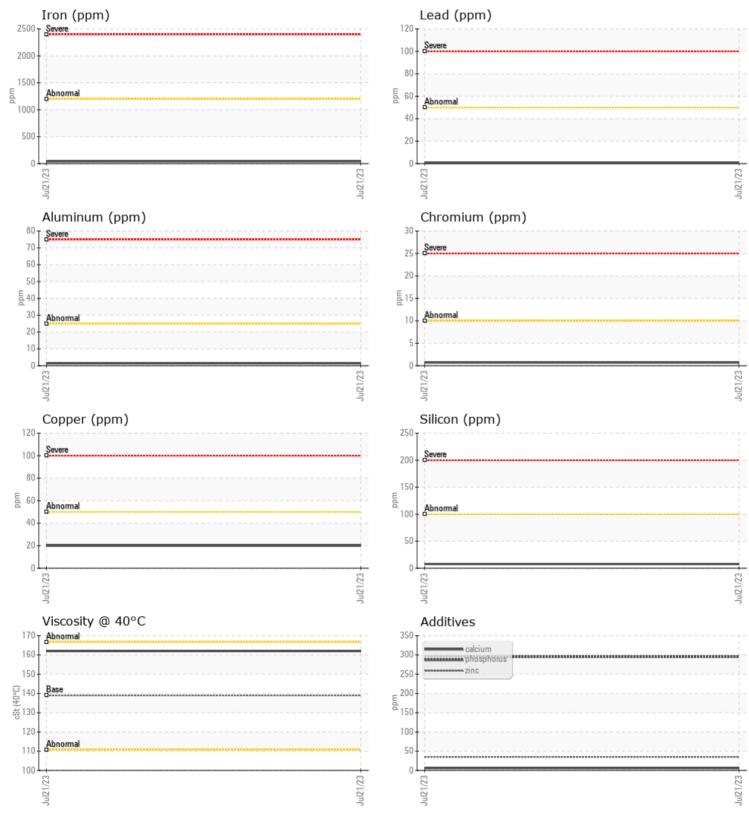

## **CONSTRUCTION EQUIPMENT** TRIPLE M 373002 VOLVO EC480E 315055 - RIGHT SWING DRIVE

Sample No: VCP394927 **Oil Type:** 

373002

VOLVO

VOLVO PREMIUM GEAR OIL 80W-90 GL-5

Job No:

SAMPLE INFORMATION VCP394927 Sample Number Sample Date 21 Jul 2023 Machine Hours 664 Oil Hours 0 Oil Changed Changed NORMAL Sample Status **OIL CONDITION** Visc @ 40°C cSt 162 CONTAMINATION Silicon ppm 8 Sodium **||** <1 ppm Potassium ■ <1 ppm WEAR METALS Iron ppm 41 **2**0 Conr nnm

| Copper     | ppm | 20          | <br> |  |
|------------|-----|-------------|------|--|
| Lead       | ppm | <b> </b> <1 | <br> |  |
| Tin        | ppm | 0           | <br> |  |
| Aluminum   | ppm | <b>1</b>    | <br> |  |
| Chromium   | ppm |             | <br> |  |
| Molybdenum | ppm | <b> </b> <1 | <br> |  |
| Nickel     | ppm | 0           | <br> |  |
| Titanium   | ppm | 0           | <br> |  |
| Silver     | ppm | 0           | <br> |  |
| Manganese  | ppm | 2           | <br> |  |
| Vanadium   | ppm | 0           | <br> |  |
|            |     |             |      |  |

**ADDITIVES** Calcium 6 ppm Magnesium **||** <1 ppm Zinc 35 ppm Phosphorus ppm 295 Barium 3 ppm Boron ppm <1

**STRONGCO EQUIPMENT (CE)** 

1051 Heritage Rd. Burlington, ON CA L7L 4Y1 Contact: Sue Hooton shooton@strongco.com T: (905)331-3835 F: (905)643-6077

## Diagnosis

Confirm the source of the lubricant being utilized for top-up/fill. Resample at the next service interval to monitor.All component wear rates are normal. There is no indication of any contamination in the oil. Additive levels indicate the addition of a different brand, or type of oil. The condition of the oil is acceptable for the time in service.