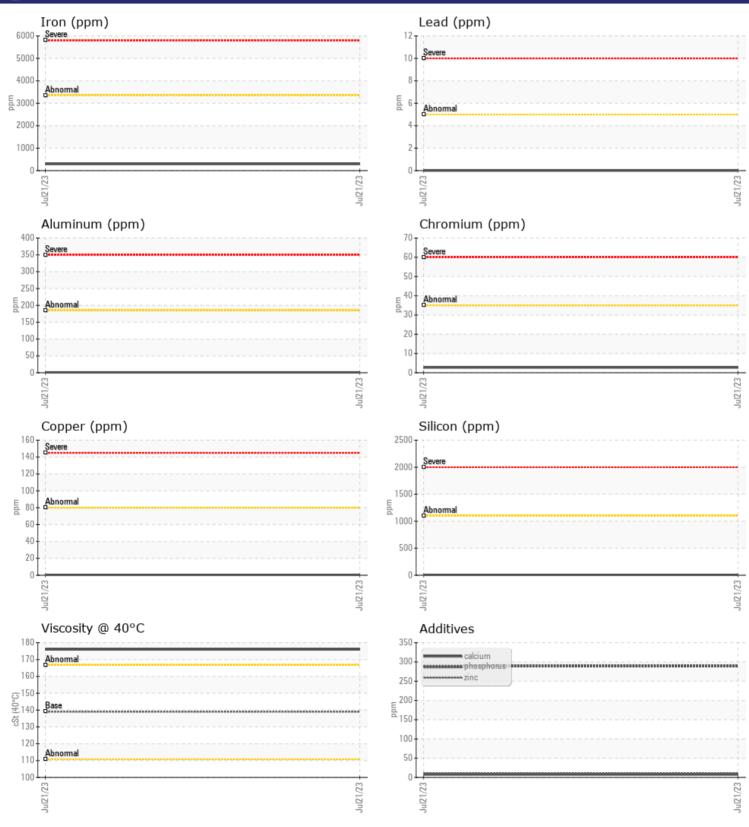

## SAMPLE INFORMATION VCP381985 Sample Number Sample Date 21 Jul 2023 Machine Hours 664 Oil Hours 500 Oil Changed Changed NORMAL Sample Status **OIL CONDITION** Visc @ 40°C cSt 176 CONTAMINATION Silicon ppm 7 2 Sodium ppm

| wear M     | METALS |          |      |  |
|------------|--------|----------|------|--|
| Iron       | ppm    | 294      | <br> |  |
| Copper     | ppm    |          | <br> |  |
| Lead       | ppm    | 0        | <br> |  |
| Tin        | ppm    | 0        | <br> |  |
| Aluminum   | ppm    | □<1      | <br> |  |
| Chromium   | ppm    | 3        | <br> |  |
| Molybdenum | ppm    | □<1      | <br> |  |
| Nickel     | ppm    | 0        | <br> |  |
| Titanium   | ppm    | □<1      | <br> |  |
| Silver     | ppm    | 0        | <br> |  |
| Manganese  | ppm    | <b>4</b> | <br> |  |
| Vanadium   | ppm    | 0        | <br> |  |
| VOLVO      |        |          |      |  |

ADDITIVES Calcium 8 ppm Magnesium 2 ppm Zinc 11 ppm 289 Phosphorus ppm Barium 3 ppm Boron ppm <1

**STRONGCO EQUIPMENT (CE)** 

1051 Heritage Rd. Burlington, ON CA L7L 4Y1 Contact: Sue Hooton shooton@strongco.com T: (905)331-3835 F: (905)643-6077