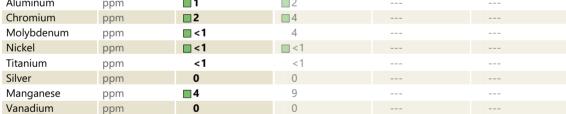

## SAMPLE INFORMATION

VOLVO

| Sample Number | -      | VCP380450    | VCP352181   | <br> |
|---------------|--------|--------------|-------------|------|
| Sample Date   |        | 04 Aug 2023  | 17 Jun 2022 | <br> |
| Machine Hours |        | 1970         | 972         | <br> |
| Oil Hours     |        | 0            | 1000        | <br> |
| Oil Changed   |        | Changed      | Changed     | <br> |
| Sample Status |        | NORMAL       | NORMAL      | <br> |
|               |        |              |             |      |
| OIL COND      |        |              |             |      |
|               |        |              |             |      |
| Visc @ 40°C   | cSt    | 42.3         | 111         | <br> |
|               |        |              |             |      |
| CONTAMI       | NATION |              |             |      |
|               |        |              |             | <br> |
| Silicon       | ppm    | <b>12</b>    | 16          | <br> |
| Sodium        | ppm    | 3            | 12          | <br> |
| Potassium     | ppm    | <b>  </b> <1 | 2           | <br> |
|               |        |              |             |      |
| WEAR ME       | TAIS   |              |             |      |
| WLAK ME       |        | <u>.</u>     |             |      |
| Iron          | ppm    | 61           | 113         | <br> |
| Copper        | ppm    | <b>□</b> <1  | 8           | <br> |
| Lead          | ppm    | 0            | <b></b> <1  | <br> |
| Tin           | ppm    | 0            | <b></b> <1  | <br> |
| Aluminum      | ppm    | <b>1</b>     | 2           | <br> |
|               |        |              |             |      |