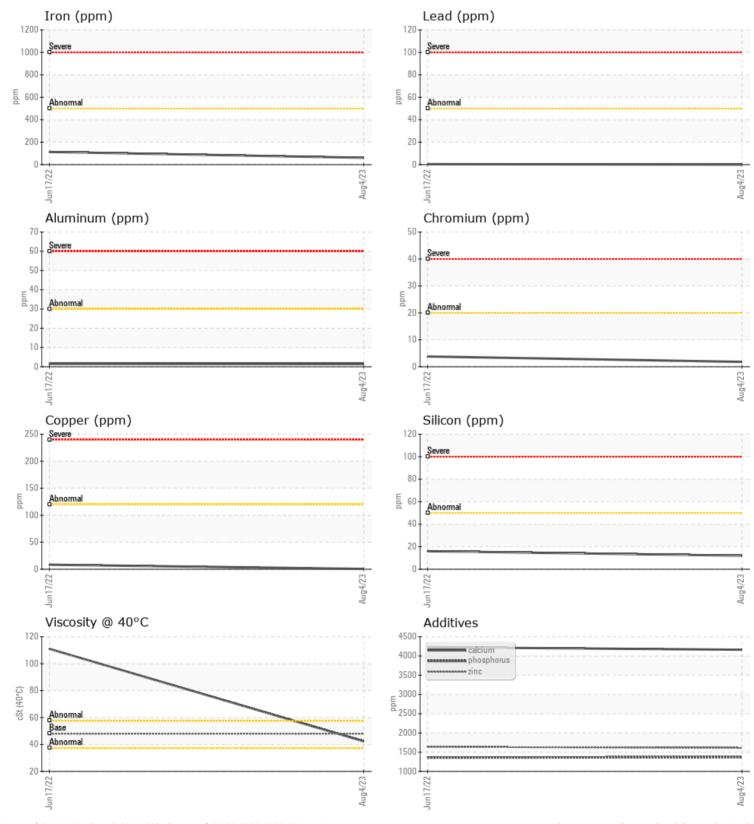

## **CONSTRUCTION EQUIPMENT**

GRAPHS

VOLVO

Report Id: SHEMIS [WCAMIS] 02574620 (Generated: 08/08/2023 15:38:15) Rev: 1

Contact/Location: Janice Cripps - SHEMIS