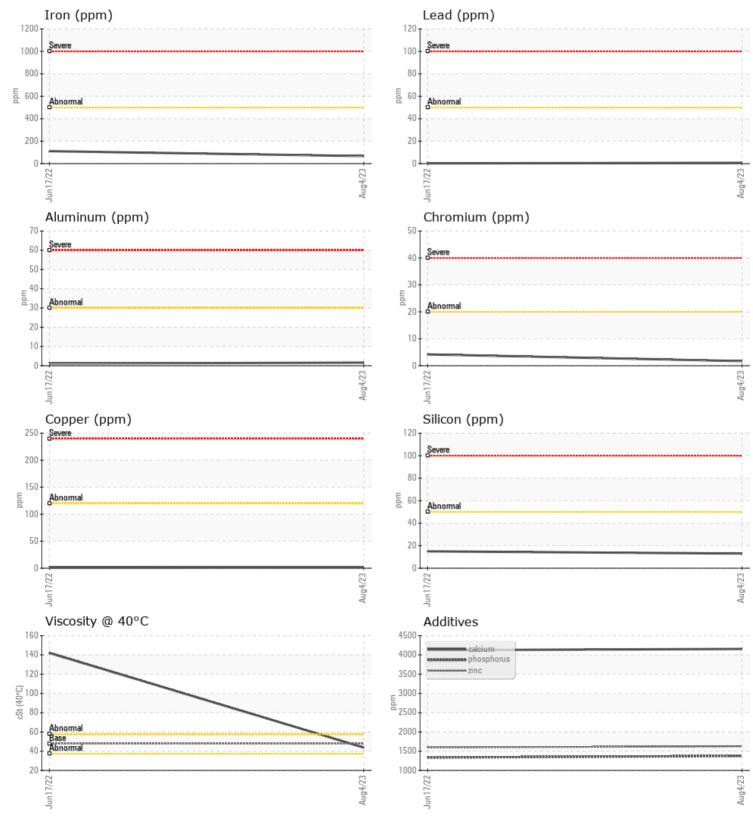

## SAMPLE INFORMATION

VOLVO

| Sample Number |      | VCP380448   | VCP332796   |  |  |  |
|---------------|------|-------------|-------------|--|--|--|
| Sample Date   |      | 04 Aug 2023 | 17 Jun 2022 |  |  |  |
| Machine Hours |      | 1970        | 972         |  |  |  |
| Oil Hours     |      | 0           | 972         |  |  |  |
| Oil Changed   |      | Changed     | Changed     |  |  |  |
| Sample Status |      | NORMAL      | NORMAL      |  |  |  |
|               |      |             |             |  |  |  |
| OIL CONDI     | TION |             |             |  |  |  |
| Visc @ 40°C   | cSt  | 43.7        | 142         |  |  |  |
| CONTAMINATION |      |             |             |  |  |  |
| Silicon       | ppm  | 13          | 15          |  |  |  |
| Sodium        | ppm  | 3           | 11          |  |  |  |
| Potassium     | ppm  | ■ <1        | 2           |  |  |  |
| WEAR ME       | TALS |             | _           |  |  |  |
| Iron          | nnm  | 67          | ■ 111       |  |  |  |

| Iron       | ppm | 67         | 111        | <br> |
|------------|-----|------------|------------|------|
| Copper     | ppm | 2          | 1          | <br> |
| Lead       | ppm | <b></b> <1 | <b></b> <1 | <br> |
| Tin        | ppm | 0          | 0          | <br> |
| Aluminum   | ppm | 2          | 1          | <br> |
| Chromium   | ppm | 2          | 4          | <br> |
| Molybdenum | ppm | <b></b> <1 | 3          | <br> |
| Nickel     | ppm | <b></b> <1 | <b></b> <1 | <br> |
| Titanium   | ppm | <1         | <1         | <br> |
| Silver     | ppm | 0          | 0          | <br> |
| Manganese  | ppm | 3          | 10         | <br> |
| Vanadium   | ppm | 0          | 0          | <br> |

**ADDITIVES** 4124 Calcium 4156 ppm Magnesium **1**6 13 ppm 1595 Zinc 1626 ppm Phosphorus 1374 1333 ppm Barium 0 0 ppm Boron ppm 122 115

## **CONSTRUCTION EQUIPMENT**

GRAPHS

VOLVO

Report Id: SHEMIS [WCAMIS] 02574623 (Generated: 08/08/2023 15:38:06) Rev: 1

Contact/Location: Janice Cripps - SHEMIS