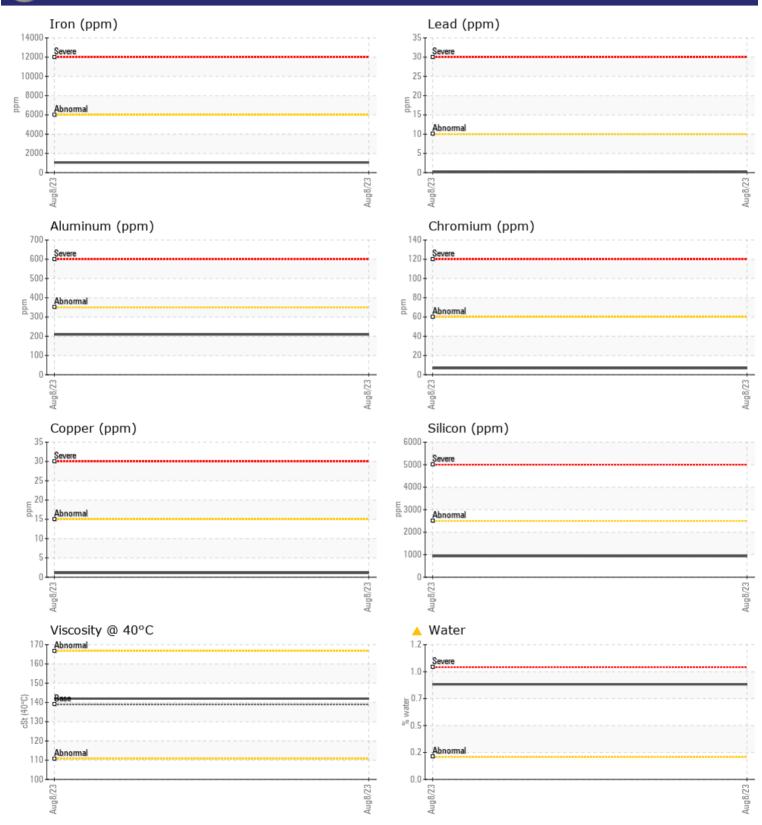

## SAMPLE INFORMATION VCP380189 Sample Number Sample Date 08 Aug 2023 Machine Hours 8202 54 IBER ROAD **Oil Hours** OTTAWA, ON 0 Oil Changed Not Changd CA K2S 1E8 ABNORMAL Sample Status Τ· **OIL CONDITION** F: (613)836-2614 Visc @ 40°C cSt 142 Diagnosis CONTAMINATION Water % **0.847** Silicon 936 ppm Sodium 53 ppm Potassium ppm 57 WEAR METALS 1047 Iron ppm Copper ppm 1 Lead ppm **||** <1 Tin ppm 0 🔲 Aluminum 209 ppm Chromium 7 ppm Molybdenum ppm **<**1 Nickel 1 ppm Titanium 15 ppm Silver 0 ppm Manganese ppm 8 Vanadium ppm <1 101 **ADDITIVES** Calcium 147 ppm 32 Magnesium ppm

**STRONGCO EQUIPMENT** 

Contact: Jason Hiles jhiles@strongco.com

We advise that you check for the source of water entry. We recommend that you drain the oil from the component if this has not already been done. Confirm the source of the lubricant being utilized for top-up/fill. We recommend an early resample to monitor this condition.All component wear rates are normal. There is a moderate concentration of water present in the oil. Additive levels indicate the addition of a different brand, or type of oil. The oil is no longer serviceable due to the presence of contaminants.

## **CONSTRUCTION EQUIPMENT**

GRAPHS

VOLVO

Report Id: SHESTI [WCAMIS] 02575182 (Generated: 08/11/2023 09:51:41) Rev: 1

Contact/Location: Jason Hiles - SHESTI