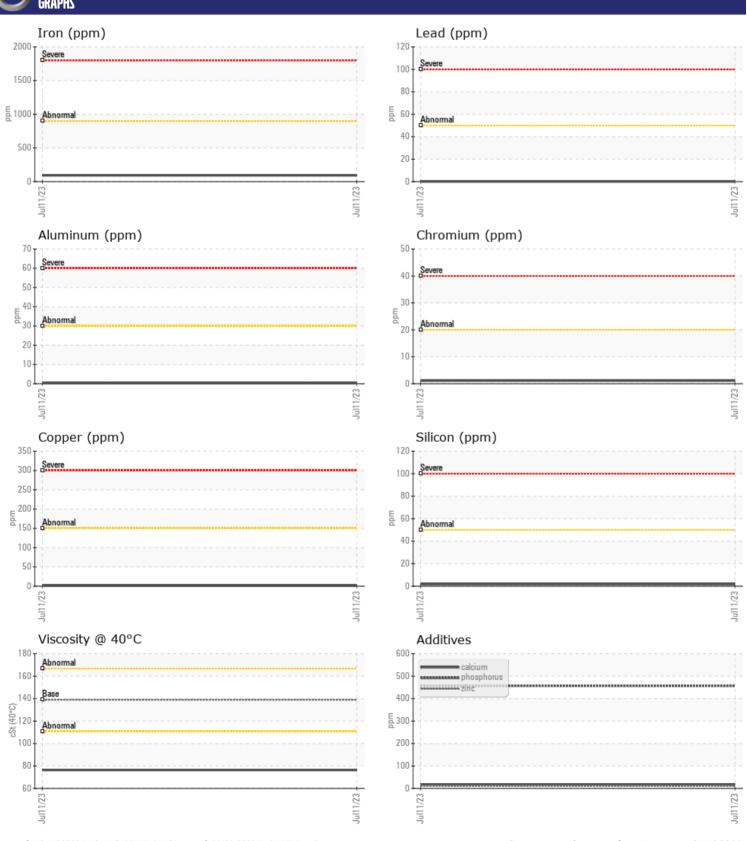

# CONSTRUCTION EQUIPMENT 371606 VOLVO A40G 342484 - BOGIE/CENTER AXLE

Sample No: VCP382323

Oil Type: VOLVO PREMIUM GEAR OIL 80W-90 GL-5

**Job No:** 371606

| SAMPLE         | INFORMATION | N             |  |  |  |
|----------------|-------------|---------------|--|--|--|
| Sample Number  | _           | VCP382323     |  |  |  |
| Sample Date    |             | 11 Jul 2023   |  |  |  |
| Machine Hours  |             | 9448          |  |  |  |
| Oil Hours      |             | 0             |  |  |  |
| Oil Changed    |             | Not Changd    |  |  |  |
| Sample Status  |             | NORMAL        |  |  |  |
|                |             |               |  |  |  |
| OIL CONDITION  |             |               |  |  |  |
| Visc @ 40°C    | cSt         | 76.3          |  |  |  |
| VISC @ 40 C    | CSt         | 70.5          |  |  |  |
| VOLVO          |             |               |  |  |  |
| CONTAM         | IINATION    |               |  |  |  |
| Silicon        | ppm         | <b>2</b>      |  |  |  |
| Sodium         | ppm         | ■0            |  |  |  |
| Potassium      | ppm         | <b>■&lt;1</b> |  |  |  |
|                |             |               |  |  |  |
| WEAR METALS    |             |               |  |  |  |
| Iron           | ppm         | <b>92</b>     |  |  |  |
| Copper         | ppm         | <b>1</b>      |  |  |  |
| Lead           | ppm         | <b>■</b> 0    |  |  |  |
| Tin            | ppm         | <b>■</b> 0    |  |  |  |
| Aluminum       | ppm         | <b>■&lt;1</b> |  |  |  |
| Chromium       | ppm         | ■1            |  |  |  |
| Molybdenum     | ppm         | <b>■</b> <1   |  |  |  |
| Nickel         | ppm         | <b>■</b> <1   |  |  |  |
| Titanium       | ppm         | 0             |  |  |  |
| Silver         | ppm         | 0             |  |  |  |
| Manganese      | ppm         | <b>1</b>      |  |  |  |
| Vanadium       | ppm         | 0             |  |  |  |
| VOLVO          |             |               |  |  |  |
| <b>ADDITIV</b> | ES          |               |  |  |  |
| Calcium        | ppm         | <b>18</b>     |  |  |  |
| Magnesium      | ppm         | <b>2</b>      |  |  |  |
| Zinc           | ppm         | 11            |  |  |  |
| Phosphorus     | ppm         | 457           |  |  |  |
| Barium         | ppm         | <b>0</b>      |  |  |  |
| Boron          | ppm         | 17            |  |  |  |
|                |             |               |  |  |  |

## Diagnosis

Confirm the source of the lubricant being utilized for top-up/fill. Resample at the next service interval to monitor. All component wear rates are normal. There is no indication of any contamination in the oil. Additive levels indicate the addition of a different brand, or type of oil. The condition of the oil is acceptable for the time in service.