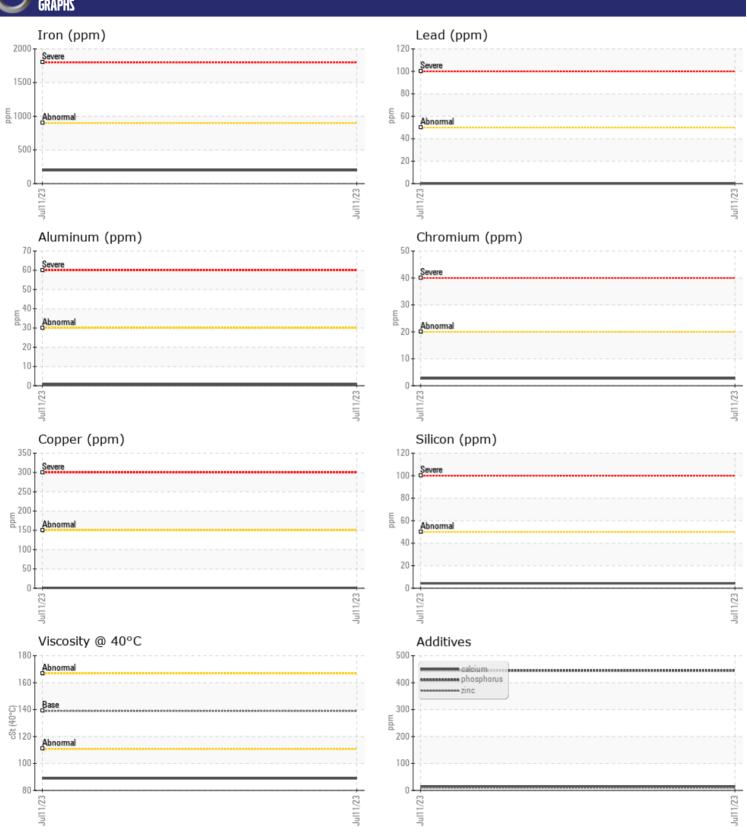

# CONSTRUCTION EQUIPMENT 371606 VOLVO A40G 342484 - FRONT AXLE

Sample No: VCP298135

Oil Type: VOLVO PREMIUM GEAR OIL 80W-90 GL-5

**Job No:** 371606

| SAMPLE         | INFORMATIO | N             |  |  |  |
|----------------|------------|---------------|--|--|--|
| Sample Number  |            | VCP298135     |  |  |  |
| Sample Date    |            | 11 Jul 2023   |  |  |  |
| Machine Hours  |            | 9448          |  |  |  |
| Oil Hours      |            | 0             |  |  |  |
| Oil Changed    |            | Not Changd    |  |  |  |
| Sample Status  |            | NORMAL        |  |  |  |
|                |            |               |  |  |  |
| OIL CONDITION  |            |               |  |  |  |
| Visc @ 40°C    | cSt        | 88.9          |  |  |  |
| Visc @ 40 C    | CSI        | 00.9          |  |  |  |
| VOLVO          |            |               |  |  |  |
| CONTAM         | IINATION   |               |  |  |  |
| Silicon        | ppm        | <b>4</b>      |  |  |  |
| Sodium         | ppm        | ■0            |  |  |  |
| Potassium      | ppm        | <b>■&lt;1</b> |  |  |  |
|                |            |               |  |  |  |
| WEAR METALS    |            |               |  |  |  |
| Iron           | ppm        | ■198          |  |  |  |
| Copper         | ppm        | <b>■&lt;1</b> |  |  |  |
| Lead           | ppm        | ■0            |  |  |  |
| Tin            | ppm        | <b>■</b> 0    |  |  |  |
| Aluminum       | ppm        | <b>■&lt;1</b> |  |  |  |
| Chromium       | ppm        | <b>■</b> 3    |  |  |  |
| Molybdenum     | ppm        | <b>1</b>      |  |  |  |
| Nickel         | ppm        | <b>■</b> <1   |  |  |  |
| Titanium       | ppm        | 0             |  |  |  |
| Silver         | ppm        | 0             |  |  |  |
| Manganese      | ppm        | ■3            |  |  |  |
| Vanadium       | ppm        | 0             |  |  |  |
| VOLVO          |            |               |  |  |  |
| <b>ADDITIV</b> | ES         |               |  |  |  |
| Calcium        | ppm        | <b>15</b>     |  |  |  |
| Magnesium      | ppm        | <b>2</b>      |  |  |  |
| Zinc           | ppm        | 10            |  |  |  |
| Phosphorus     | ppm        | 445           |  |  |  |
| Barium         | ppm        | <b>0</b>      |  |  |  |
| Boron          | ppm        | 17            |  |  |  |
|                |            |               |  |  |  |

### Diagnosis

Confirm the source of the lubricant being utilized for top-up/fill. Resample at the next service interval to monitor. All component wear rates are normal. There is no indication of any contamination in the oil. Additive levels indicate the addition of a different brand, or type of oil. The condition of the oil is acceptable for the time in service.