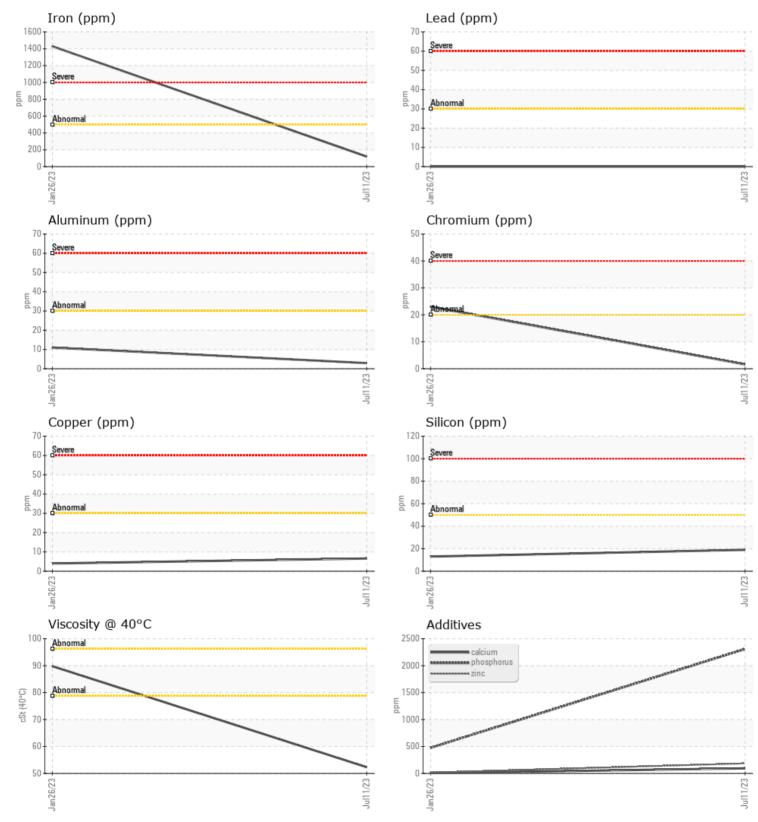

## SAMPLE INFORMATION

| Sample Number |     | VCP333624   | VCP298134   |  |  |  |  |
|---------------|-----|-------------|-------------|--|--|--|--|
| Sample Date   |     | 11 Jul 2023 | 26 Jan 2023 |  |  |  |  |
| Machine Hours |     | 9448        | 8325        |  |  |  |  |
| Oil Hours     |     | 0           | 0           |  |  |  |  |
| Oil Changed   |     | Changed     | Not Changd  |  |  |  |  |
| Sample Status |     | NORMAL      | SEVERE      |  |  |  |  |
|               |     |             |             |  |  |  |  |
| OIL CONDITION |     |             |             |  |  |  |  |
| Visc @ 40°C   | cSt | 52.3        | 89.8        |  |  |  |  |
| CONTAMINATION |     |             |             |  |  |  |  |
| Silicon       | ppm | <b>1</b> 9  | 13          |  |  |  |  |
| Sodium        | ppm | 6           | <b></b> <1  |  |  |  |  |
| Potassium     | ppm | <b>1</b>    | <1          |  |  |  |  |

| WOLLYO      |     |           |             |  |  |  |  |  |
|-------------|-----|-----------|-------------|--|--|--|--|--|
| WEAR METALS |     |           |             |  |  |  |  |  |
| PQ          | -   |           | 556         |  |  |  |  |  |
| Iron        | ppm | 119       | 1429        |  |  |  |  |  |
| Copper      | ppm | 7         | 4           |  |  |  |  |  |
| Lead        | ppm | 0         | 0           |  |  |  |  |  |
| Tin         | ppm | 0         | 0           |  |  |  |  |  |
| Aluminum    | ppm | 3         | 11          |  |  |  |  |  |
| Chromium    | ppm | 2         | <b>A</b> 23 |  |  |  |  |  |
| Molybdenum  | ppm | <b>11</b> | 16          |  |  |  |  |  |
| Nickel      | ppm | □<1       | <b>1</b> 2  |  |  |  |  |  |
| Titanium    | ppm | <1        | <1          |  |  |  |  |  |
| Silver      | ppm | 0         | 0           |  |  |  |  |  |
| Manganese   | ppm | <b>1</b>  | 13          |  |  |  |  |  |
| Vanadium    | ppm | 0         | <1          |  |  |  |  |  |

**ADDITIVES** Calcium 94 6 ppm Magnesium ppm 1 | <1 14 Zinc ppm **185** Phosphorus 2308 475 ppm Barium ppm **||** <1 0 58 Boron ppm 220

## Diagnosis

Confirm the source of the lubricant being utilized for top-up/fill. Resample at the next service interval to monitor.All component wear rates are normal. There is no indication of any contamination in the oil. Additive levels indicate the addition of a different brand, or type of oil. The condition of the oil is acceptable for the time in service.