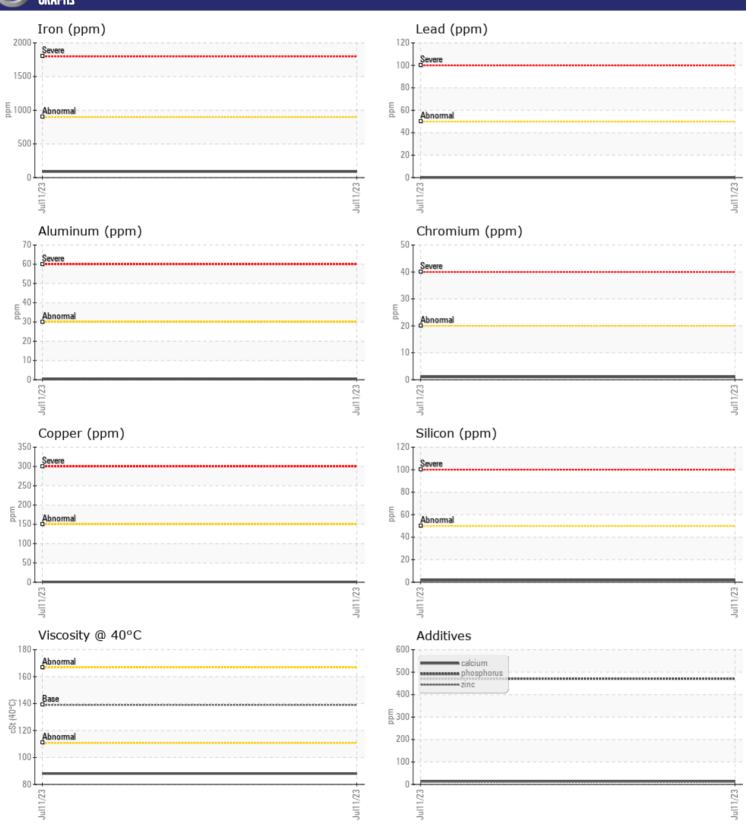

# CONSTRUCTION EQUIPMENT 371606 VOLVO A40G 342484 - REAR AXLE

Sample No: VCP382319

Oil Type: VOLVO PREMIUM GEAR OIL 80W-90 GL-5

**Job No:** 371606

| VOLVO         |            |               |              |  |
|---------------|------------|---------------|--------------|--|
|               | INFORMATIO | N             |              |  |
| Sample Number |            | VCP382319     | <br>         |  |
| Sample Date   |            | 11 Jul 2023   | <br>         |  |
| Machine Hours |            | 9448          | <br>         |  |
| Oil Hours     |            | 0             | <br>         |  |
| Oil Changed   |            | Not Changd    | <br>         |  |
| Sample Status |            | NORMAL        | <br>         |  |
| Sumple Status |            | HOMMAL        |              |  |
| VOLVO         |            |               |              |  |
| OIL CON       | DITION     |               |              |  |
| Visc @ 40°C   | cSt        | 88.0          | <br>         |  |
|               |            |               |              |  |
| CUNTAN        | MINATION   |               |              |  |
|               | _          |               | <br><u> </u> |  |
| Silicon       | ppm        | <b>2</b>      | <br>         |  |
| Sodium        | ppm        | <b>0</b>      | <br>         |  |
| Potassium     | ppm        | <b>■</b> <1   | <br>         |  |
| VOLVO         |            |               |              |  |
| WEAR N        | METALS     |               |              |  |
| Iron          | ppm        | ■88           | <br>         |  |
| Copper        | ppm        | <b></b>       | <br>         |  |
| Lead          | ppm        | <b>0</b>      | <br>         |  |
| Tin           | ppm        | <b>■</b> 0    | <br>         |  |
| Aluminum      | ppm        | <b>■&lt;1</b> | <br>         |  |
| Chromium      | ppm        | <b>■</b> 1    | <br>         |  |
| Molybdenum    | ppm        | <b>■&lt;1</b> | <br>         |  |
| Nickel        | ppm        | <b>■&lt;1</b> | <br>         |  |
| Titanium      | ppm        | 0             | <br>         |  |
| Silver        | ppm        | 0             | <br>         |  |
| Manganese     | ppm        | <b>2</b>      | <br>         |  |
| Vanadium      | ppm        | 0             | <br>         |  |
|               |            |               | <br>         |  |
| ADDITIV       | /ES        |               |              |  |
| Calcium       | ppm        | <b>1</b> 5    | <br>         |  |
| Magnesium     | ppm        | <b>■1</b>     | <br>         |  |
| Zinc          | ppm        | 11            | <br>         |  |
| Phosphorus    | ppm        | 471           | <br>         |  |
| Barium        | ppm        | <b>0</b>      | <br>         |  |
| Boron         | ppm        | 20            | <br>         |  |
|               | -  - /··   |               |              |  |

#### GRAPHS