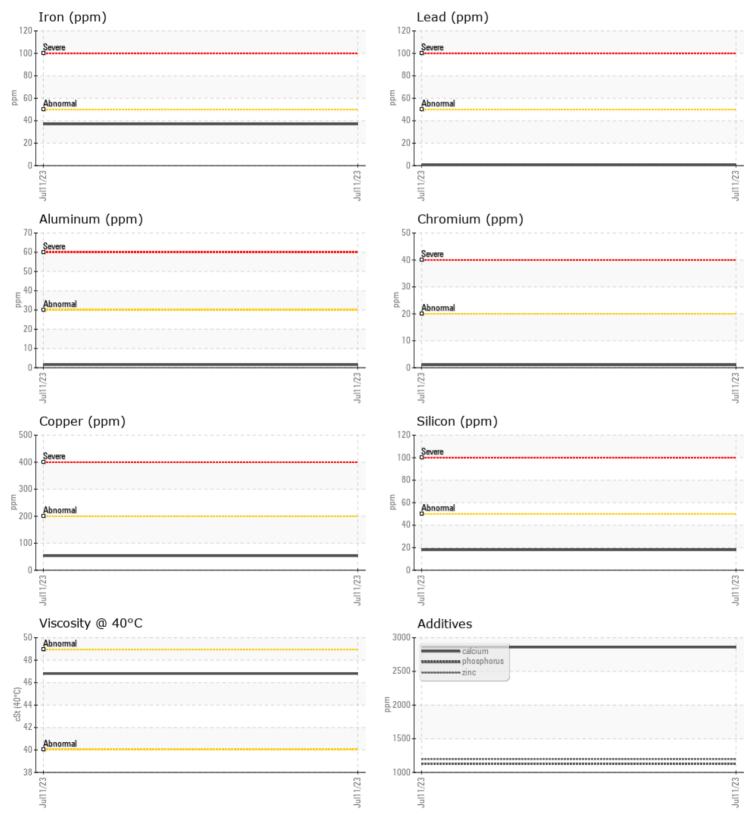

CONSTRUCTION EQUIPMENT 331606 VOLVO A40G 342484 - BRAKE COOLING SYSTEM

| Sample No: | VCP352899    |
|------------|--------------|
| Oil Type:  | VOLVO WB 102 |
| Job No:    | 331606       |

VOLVO

| VOLVO         |             |             |      |         |
|---------------|-------------|-------------|------|---------|
| SAMPLE        | INFORMATION |             |      |         |
| Sample Number | -           | VCP352899   | <br> |         |
| Sample Date   |             | 11 Jul 2023 | <br> |         |
| Machine Hours |             | 9448        | <br> |         |
| Oil Hours     |             | 0           | <br> |         |
| Oil Changed   |             | Not Changd  | <br> |         |
| Sample Status |             | NORMAL      | <br> |         |
|               |             |             |      |         |
| OIL CON       | DITION      |             |      |         |
| Visc @ 40°C   | cSt         | ■46.8       | <br> |         |
|               |             |             |      |         |
|               | INATION     |             |      |         |
|               |             |             | <br> | <u></u> |
| Silicon       | ppm         | <b>1</b> 8  | <br> |         |
| Sodium        | ppm         | 5           | <br> |         |
| Potassium     | ppm         | ■<1         | <br> |         |
| VOLVO         |             |             |      |         |
| VEAR M        | IETALS      |             |      |         |
| Iron          | ppm         | 37          | <br> |         |
| Copper        | ppm         | 53          | <br> |         |
| Lead          | ppm         | <b>1</b>    | <br> |         |
| Tin           | ppm         | 0           | <br> |         |
| Aluminum      | ppm         | 2           | <br> |         |
| Chromium      | ppm         | <b>1</b>    | <br> |         |
| Molybdenum    | ppm         | 0           | <br> |         |
| Nickel        | ppm         | 7           | <br> |         |
| Titanium      | ppm         | <1          | <br> |         |
| Silver        | ppm         | <1          | <br> |         |
| Manganese     | ppm         | ∎1          | <br> |         |
| Vanadium      | ppm         | 0           | <br> |         |
|               |             |             |      |         |
|               | ES          |             | <br> |         |
| Calcium       | ppm         | 2859        | <br> |         |
|               |             |             |      |         |

## Diagnosis

Resample at the next service interval to monitor.All component wear rates are normal. There is no indication of any contamination in the fluid. The condition of the fluid is acceptable for the time in service.

## **CONSTRUCTION EQUIPMENT**

GRAPHS

VOLVO

Report Id: VOLVO3908 [WCAMIS] 02575507 (Generated: 08/14/2023 10:37:56) Rev: 1

Contact/Location: Jesse Patenaude - VOLVO3908