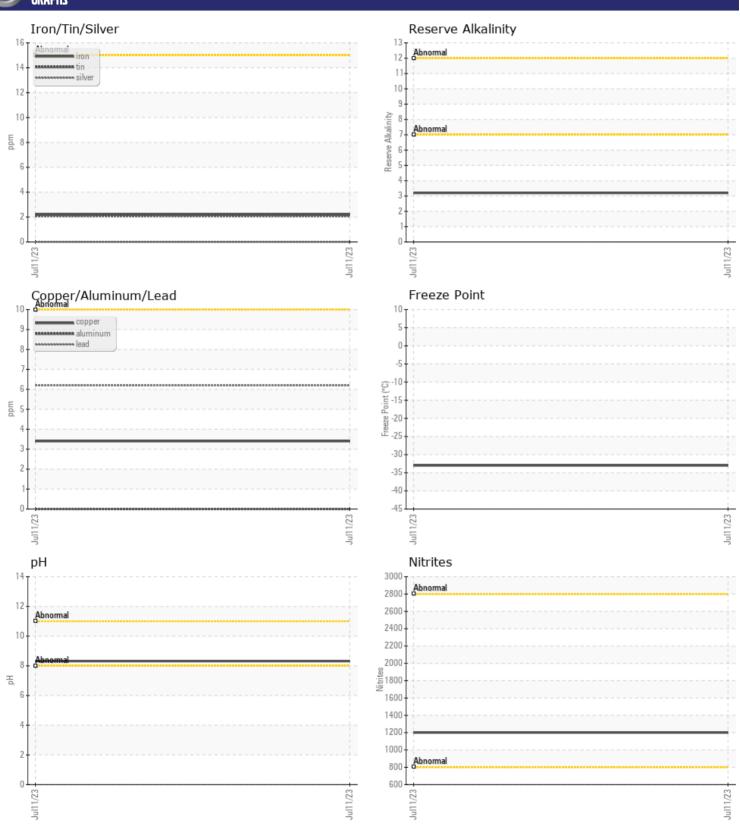

# CONSTRUCTION EQUIPMENT 371606 VOLVO A40G 342484 - COOLANT

Sample No: VCP298136
Oil Type: NOT GIVEN
Job No: 371606

| SAMPLE             | NFORMATION |              |      |  |
|--------------------|------------|--------------|------|--|
| Sample Number      |            | VCP298136    | <br> |  |
| Sample Date        |            | 11 Jul 2023  | <br> |  |
| Machine Hours      |            | 9448         | <br> |  |
| Sample Status      |            | NORMAL       | <br> |  |
| Sample Status      |            | NORWAL       | <br> |  |
| VOLVO              |            |              |      |  |
| COOLANT            | CONDITION  |              |      |  |
| Boron              | ppm        | 306          | <br> |  |
| Phosphorus         | ppm        | 9            | <br> |  |
| Sodium             | ppm        | ■3880        | <br> |  |
| Potassium          | ppm        | <b>401</b>   | <br> |  |
| Silicon            | ppm        | 14           | <br> |  |
| рН                 | Scale 0-14 | <b>■8.31</b> | <br> |  |
| Reserve Alkalinity | Scale 0-20 | ■3.2         | <br> |  |
| Molybdenum         | ppm        | 112          | <br> |  |
| Nitrites           | ppm        | <b>1200</b>  | <br> |  |
| Percentage Glycol  |            | <b>49.9</b>  | <br> |  |
| Freezing Point     | °C         | ■-33         | <br> |  |
|                    |            |              |      |  |
| VOLVO              | MATION     |              |      |  |
| CONTAMIN           | NATION     |              |      |  |
| Magnesium          | ppm        | 3            | <br> |  |
| Calcium            | ppm        | 16           | <br> |  |
| Coolant Appearance |            | Clear        | <br> |  |
| Coolant Color      |            | Red          | <br> |  |
| Sand/Dirt          | scalar     | ■ NONE       | <br> |  |
| Debris             | scalar     | NONE         | <br> |  |
| Precipitate        | scalar     | ■NONE        | <br> |  |
| Silt               | scalar     | ■NONE        | <br> |  |
|                    |            |              |      |  |
| CORROSIO           | N          |              |      |  |
| Iron               | ppm        | <b>1</b> 2   | <br> |  |
| Aluminum           | ppm        | 0            | <br> |  |
| Copper             | ppm        | <b>3</b>     | <br> |  |
| Lead               | ppm        | <b>6</b>     | <br> |  |
| Tin                | ppm        | <b>2</b>     | <br> |  |
|                    | PPIII      | <u> </u>     |      |  |