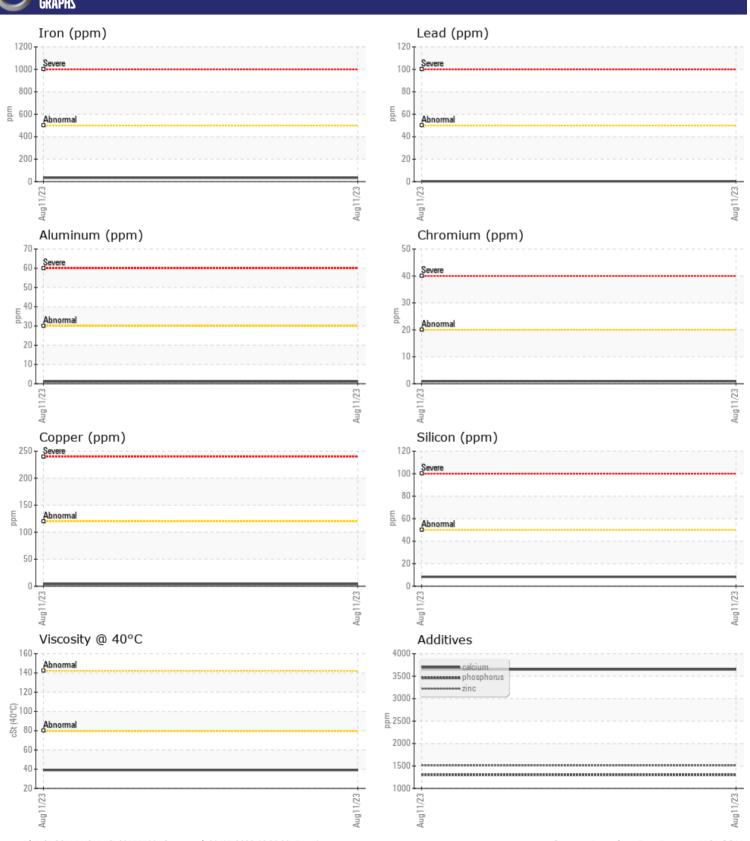

## CONSTRUCTION EQUIPMENT 8-374171 2547 - FRONT AXLE

Sample No: VCP380470
Oil Type: NOT GIVEN
Job No: 8-374171

| SAMPLE        | INFORMATIO | N             |      |  |
|---------------|------------|---------------|------|--|
| Sample Number |            | VCP380470     | <br> |  |
| Sample Date   |            | 11 Aug 2023   | <br> |  |
| Machine Hours |            | 9606          | <br> |  |
| Oil Hours     |            | 0             | <br> |  |
| Oil Changed   |            | N/A           | <br> |  |
| Sample Status |            | NORMAL        | <br> |  |
|               |            |               |      |  |
| OIL CONE      | DITION     |               |      |  |
| Visc @ 40°C   | cSt        | ■39.0         | <br> |  |
| VOLVO         |            |               |      |  |
| CONTAM        | INATION    |               |      |  |
| Silicon       | ppm        | ■8            | <br> |  |
| Sodium        | ppm        | <b>■</b> 9    | <br> |  |
| Potassium     | ppm        | <b>2</b>      | <br> |  |
|               |            |               |      |  |
| WEAR M        | IETALS     |               |      |  |
| Iron          | ppm        | ■34           | <br> |  |
| Copper        | ppm        | <b>■</b> 4    | <br> |  |
| Lead          | ppm        | <b>■&lt;1</b> | <br> |  |
| Tin           | ppm        | <b>■</b> 0    | <br> |  |
| Aluminum      | ppm        | <b>1</b>      | <br> |  |
| Chromium      | ppm        | <b>■&lt;1</b> | <br> |  |
| Molybdenum    | ppm        | <b>■&lt;1</b> | <br> |  |
| Nickel        | ppm        | <b>■&lt;1</b> | <br> |  |
| Titanium      | ppm        | 0             | <br> |  |
| Silver        | ppm        | 0             | <br> |  |
| Manganese     | ppm        | 1             | <br> |  |
| Vanadium      | ppm        | 0             | <br> |  |
| VOLVO         |            |               | <br> |  |
| ADDITIV       | ES         |               |      |  |
| Calcium       | ppm        | ■3649         | <br> |  |
| Magnesium     | ppm        | <b>1</b> 5    | <br> |  |
| Zinc          | ppm        | <b>1509</b>   | <br> |  |
| Phosphorus    | ppm        | <b>1302</b>   | <br> |  |
| Barium        | ppm        | <b>□</b> 0    | <br> |  |
| Boron         | ppm        | <b>107</b>    | <br> |  |
|               | -          |               |      |  |

### Diagnosis

Resample at the next service interval to monitor. The fluid was not specified, however, a fluid match indicates that this fluid is SAE 70W80 Wet Brake Transaxle Oil. Please confirm the oil type and grade, and specify the brand of the oil on your next sample.All component wear rates are normal. There is no indication of any contamination in the oil. The condition of the oil is acceptable for the time in service.