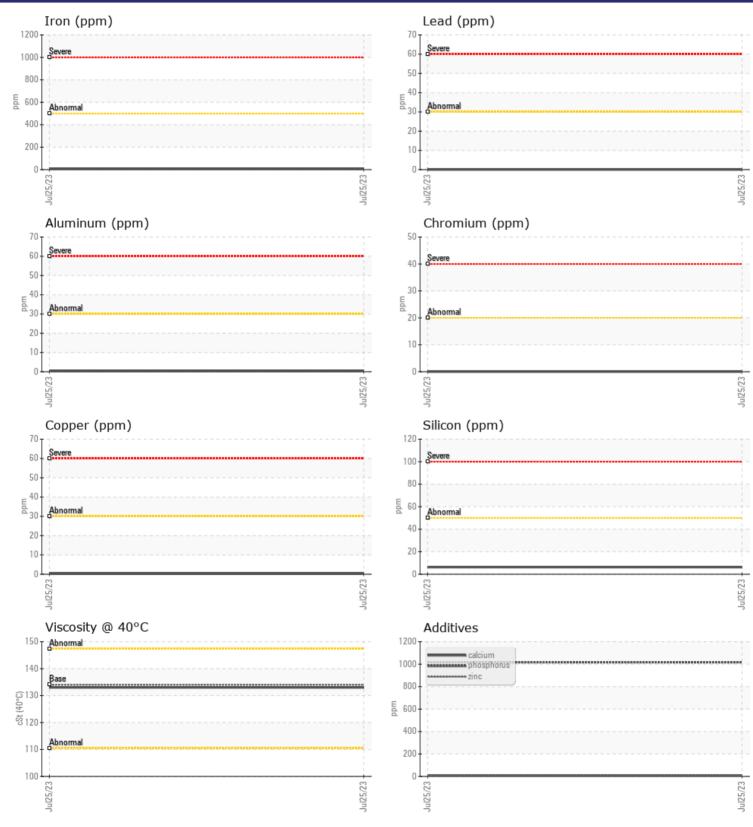

CONSTRUCTION EQUIPMENT DAUDET CONTRACTING W09003524 2167446 - DROP BOX

 Sample No:
 VCP324532

 Oil Type:
 KLONDIKE GL-5 80W90

 Job No:
 WO9003524

VOLVO

|               | E INFORMATION |             |          |      |  |
|---------------|---------------|-------------|----------|------|--|
| Sample Number |               | VCP324532   |          | <br> |  |
| Sample Date   |               | 25 Jul 2023 |          | <br> |  |
| Machine Hours |               | 14669       |          | <br> |  |
| Oil Hours     |               | 0           |          | <br> |  |
| Oil Changed   |               | N/A         |          | <br> |  |
| Sample Status |               | NORMAL      |          | <br> |  |
|               |               |             |          |      |  |
| OIL CON       | אטידוטו       |             |          |      |  |
|               |               |             | <u>.</u> |      |  |
| Visc @ 40°C   | cSt           | <b>133</b>  |          | <br> |  |
| VOLVO         |               |             |          |      |  |
| CONTAI        | MINATION      |             |          |      |  |
| Silicon       | ppm           | 6           |          | <br> |  |
| Sodium        | ppm           |             |          | <br> |  |
| Potassium     | ppm           | 2           |          | <br> |  |
|               | pp            |             |          |      |  |
| VOLVO         |               |             |          |      |  |
| WEAR I        | METALS        |             |          | <br> |  |
| Iron          | ppm           | 7           |          | <br> |  |
| Copper        | ppm           |             |          | <br> |  |
| Lead          | ppm           | 0           |          | <br> |  |
| Tin           | ppm           | 0           |          | <br> |  |
| Aluminum      | ppm           | <b></b> <1  |          | <br> |  |
| Chromium      | ppm           | 0           |          | <br> |  |
| Molybdenum    | ppm           | 0           |          | <br> |  |
| Nickel        | ppm           | 0           |          | <br> |  |
| Titanium      | ppm           | 0           |          | <br> |  |
| Silver        | ppm           | 0           |          | <br> |  |
| Manganese     | ppm           | 0           |          | <br> |  |
| Vanadium      | ppm           | 0           |          | <br> |  |
|               |               |             |          |      |  |
|               | VES           |             |          |      |  |
| Calcium       | ppm           | 9           |          | <br> |  |
| Magnesium     | ppm           | 2           |          | <br> |  |
| Zinc          | ppm           | 7           |          | <br> |  |
| Phosphorus    | ppm           | 1017        |          | <br> |  |
| Barium        | ppm           | 0           |          | <br> |  |
| Panan         | 66.00         |             |          |      |  |