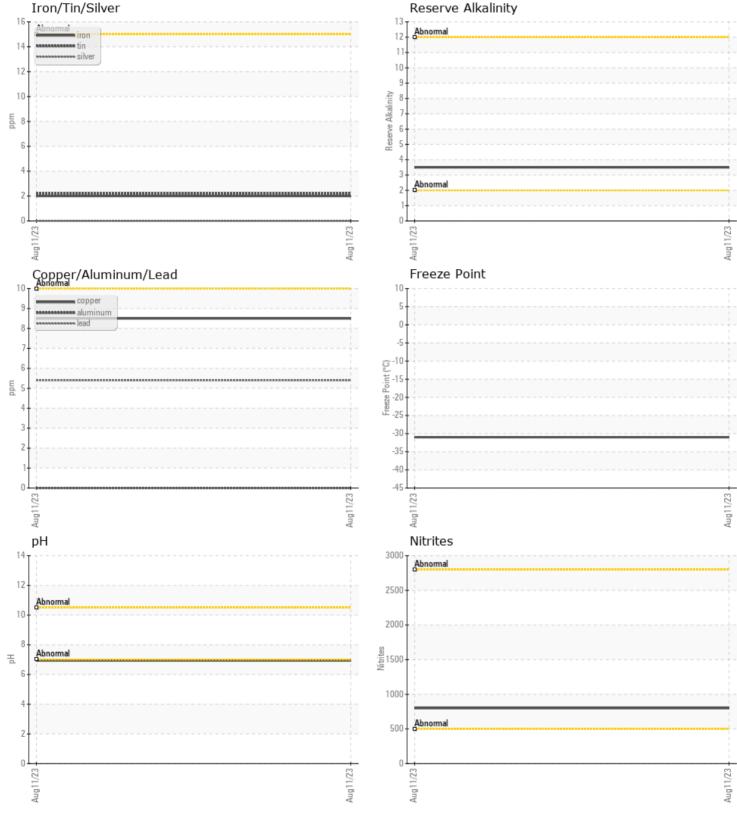

| COOLANT            | CONDITION  |            |      |  |
|--------------------|------------|------------|------|--|
| Boron              | ppm        | 76         | <br> |  |
| Phosphorus         | ppm        | 5          | <br> |  |
| Sodium             | ppm        | 3128       | <br> |  |
| Potassium          | ppm        | 65         | <br> |  |
| Silicon            | ppm        | 9          | <br> |  |
| pН                 | Scale 0-14 | 6.94       | <br> |  |
| Reserve Alkalinity | Scale 0-20 | 3.5        | <br> |  |
| Molybdenum         | ppm        | 23         | <br> |  |
| Nitrites           | ppm        | 800        | <br> |  |
| Percentage Glycol  | %          | 48.4       | <br> |  |
| Freezing Point     | °C         | <b>-31</b> | <br> |  |

### VOLVO

Lead

Tin

| CONTA           | AMINATION |        |      |  |
|-----------------|-----------|--------|------|--|
| Magnesium       | ppm       | 5      | <br> |  |
| Calcium         | ppm       | 23     | <br> |  |
| Coolant Appeara | nce       | Clear  | <br> |  |
| Coolant Color   |           | Orange | <br> |  |
| Sand/Dirt       | scalar    |        | <br> |  |
| Debris          | scalar    |        | <br> |  |
| Precipitate     | scalar    |        | <br> |  |
| Silt            | scalar    |        | <br> |  |
|                 |           |        |      |  |
| CORRO           | NOIZ      |        |      |  |
| Iron            | ppm       | 2      | <br> |  |
| Aluminum        | ppm       | 0      | <br> |  |
| Copper          | ppm       | 8      | <br> |  |

#### Iron/Tin/Silver

VOLVO

Report Id: HOLCON [WCAMIS] 02575793 (Generated: 08/15/2023 10:32:35) Rev: 1

Contact/Location: Tim Visser - HOLCON