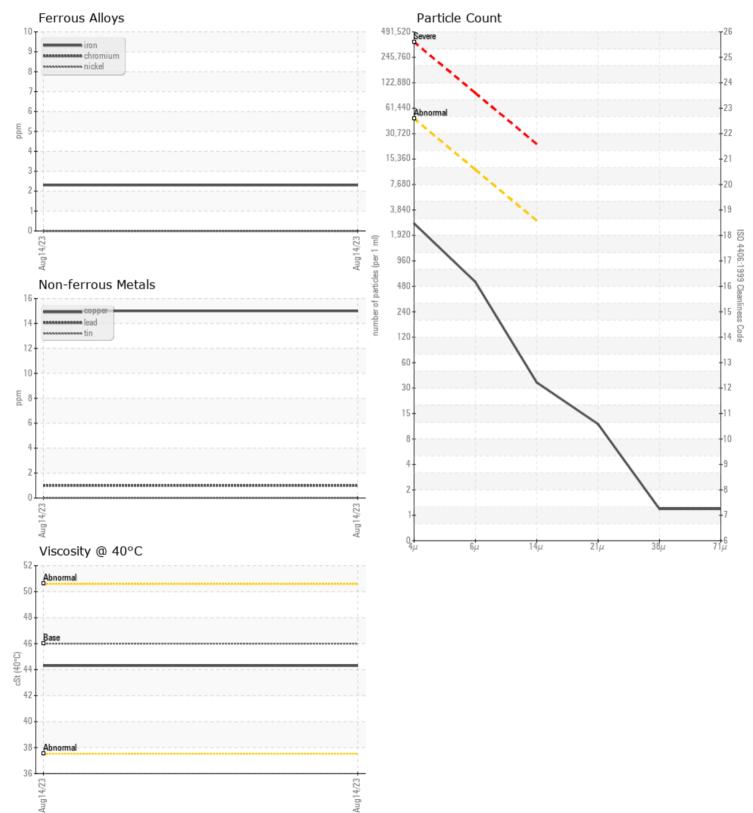

#### Job No:

| SAMPLE I          | NFORMATION |              |      |  |
|-------------------|------------|--------------|------|--|
| Sample Number     | -          | VCP394793    | <br> |  |
| Sample Date       |            | 14 Aug 2023  | <br> |  |
| Machine Hours     |            | 491          | <br> |  |
| Oil Hours         |            | 0            | <br> |  |
| Oil Changed       |            | Not Changd   | <br> |  |
| Sample Status     |            | NORMAL       | <br> |  |
|                   |            |              |      |  |
| OIL COND          | ITION      |              |      |  |
| Visc @ 40°C       | cSt        | <b>44.3</b>  | <br> |  |
| CONTAMI           | NATION     |              |      |  |
| Particles >4µm    | -          | 2326         | <br> |  |
| Particles >6µm    |            | <b>474</b>   | <br> |  |
| Particles >14µm   |            | 31           | <br> |  |
| ISO 4406:1999 (c) |            | 18/16/12     | <br> |  |
| Silicon           | ppm        | 6            | <br> |  |
| Sodium            | ppm        | <b>□</b> <1  | <br> |  |
| Potassium         | ppm        | <b>  </b> <1 | <br> |  |
| VOLVO             |            |              | <br> |  |
| VEAR ME           | TALS       |              |      |  |
| Iron              | ppm        | 2            | <br> |  |
| Copper            | ppm        | <b>15</b>    | <br> |  |
| Lead              | maa        | ■1           | <br> |  |

| WEAR ME    | TALS |           |      |  |
|------------|------|-----------|------|--|
| Iron       | ppm  | 2         | <br> |  |
| Copper     | ppm  | <b>15</b> | <br> |  |
| Lead       | ppm  | <b>1</b>  | <br> |  |
| Tin        | ppm  | 0         | <br> |  |
| Aluminum   | ppm  | ■ <1      | <br> |  |
| Chromium   | ppm  | 0         | <br> |  |
| Molybdenum | ppm  | 0         | <br> |  |
| Nickel     | ppm  | 0         | <br> |  |
| Titanium   | ppm  | 0         | <br> |  |
| Silver     | ppm  | 0         | <br> |  |
| Manganese  | ppm  | 0         | <br> |  |
| Vanadium   | ppm  | 0         | <br> |  |
|            |      |           |      |  |

# **CONSTRUCTION EQUIPMENT**

GRAPHS

VOLVO