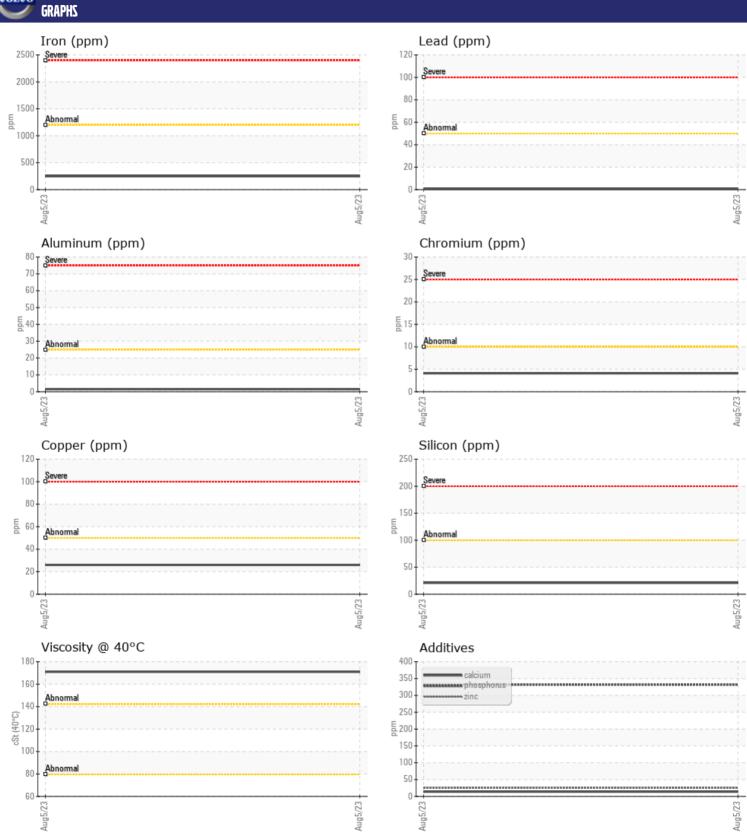

## CONSTRUCTION EQUIPMENT UTILEX CONTRACTING 315546 - SWING DRIVE

Sample No: VCP394788
Oil Type: NOT GIVEN

Job No:

| SAMPLI        | E INFORMATIO | N             |      |  |
|---------------|--------------|---------------|------|--|
| Sample Number |              | VCP394788     | <br> |  |
| Sample Date   |              | 05 Aug 2023   | <br> |  |
| Machine Hours |              | 491           | <br> |  |
| Oil Hours     |              | 0             | <br> |  |
| Oil Changed   |              | Changed       | <br> |  |
| Sample Status |              | NORMAL        | <br> |  |
|               |              |               |      |  |
| OIL CON       | IDITION      |               |      |  |
| Visc @ 40°C   | cSt          | 171           | <br> |  |
| V13C @ 40 C   | CSI          | 171           | <br> |  |
| VOLVO         |              |               |      |  |
| CONTAI        | MINATION     |               |      |  |
| Silicon       | ppm          | <b>2</b> 1    | <br> |  |
| Sodium        | ppm          | <b>2</b>      | <br> |  |
| Potassium     | ppm          | <b>1</b>      | <br> |  |
|               |              |               |      |  |
| WEAR N        | METALS       |               |      |  |
| Iron          | ppm          | <b>248</b>    | <br> |  |
| Copper        | ppm          | <b>26</b>     | <br> |  |
| Lead          | ppm          | <b>-&lt;1</b> | <br> |  |
| Tin           | ppm          | <b>■</b> 0    | <br> |  |
| Aluminum      | ppm          | <b>2</b>      | <br> |  |
| Chromium      | ppm          | <b>■</b> 4    | <br> |  |
| Molybdenum    | ppm          | <1            | <br> |  |
| Nickel        | ppm          | <b>■</b> <1   | <br> |  |
| Titanium      | ppm          | 0             | <br> |  |
| Silver        | ppm          | 0             | <br> |  |
| Manganese     | ppm          | 5             | <br> |  |
| Vanadium      | ppm          | 0             | <br> |  |
|               |              |               | <br> |  |
| ADDITIV       | VES          |               |      |  |
| Calcium       | ppm          | 14            | <br> |  |
| Magnesium     | ppm          | 1             | <br> |  |
| Zinc          | ppm          | 25            | <br> |  |
| Phosphorus    | ppm          | 332           | <br> |  |
| Barium        | ppm          | 4             | <br> |  |
| Boron         | ppm          | <1            | <br> |  |
|               |              |               |      |  |