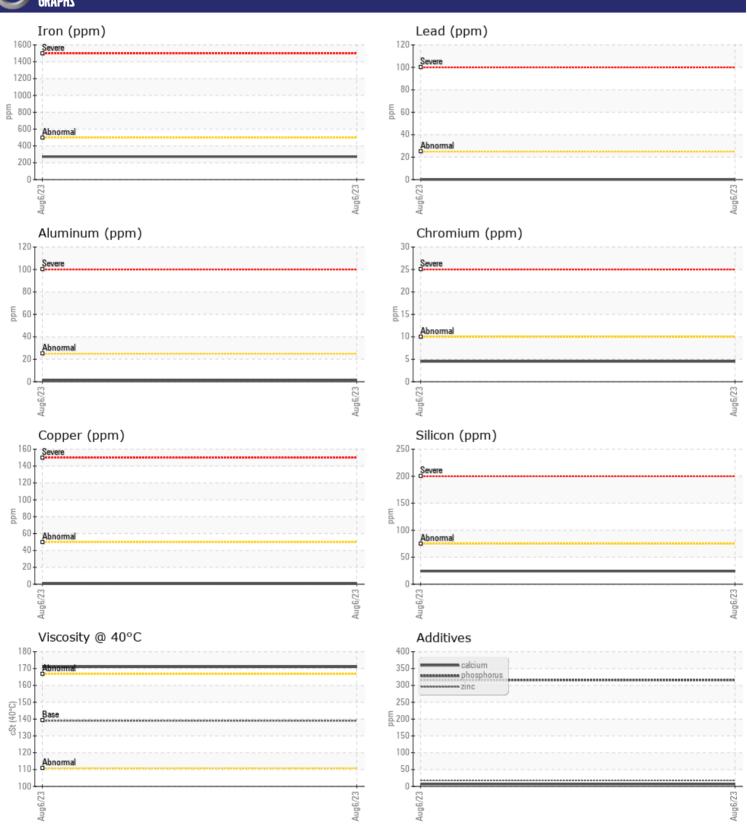

# CONSTRUCTION EQUIPMENT UTILEX CONTRACTING 315546 - FRONT LEFT FINAL DRIVE

Sample No: VCP381942

Oil Type: VOLVO PREMIUM GEAR OIL 80W-90 GL-5

Job No:

| VOLVO         | E INFORMATION |               |         |          |
|---------------|---------------|---------------|---------|----------|
| _             |               |               | <u></u> | <u>.</u> |
| Sample Number |               | VCP381942     |         | <br>     |
| Sample Date   |               | 06 Aug 2023   |         | <br>     |
| Machine Hours |               | 491           |         | <br>     |
| Oil Hours     |               | 0             |         | <br>     |
| Oil Changed   |               | Changed       |         | <br>     |
| Sample Status |               | NORMAL        |         | <br>     |
| VOLVO         |               |               |         |          |
| OIL CON       | IDITION       |               |         |          |
| Visc @ 40°C   | cSt           | <b>171</b>    |         | <br>     |
| Visc & 10 C   | CSC           |               |         |          |
| VOLVO         |               |               |         |          |
| CONTAI        | MINATION      |               |         |          |
| Silicon       | ppm           | <b>24</b>     |         | <br>     |
| Sodium        | ppm           | <b>■</b> 4    |         | <br>     |
| Potassium     | ppm           | <b>4</b>      |         | <br>     |
|               |               |               |         |          |
| VOLVO         | METALS        |               |         |          |
| WEAR          | METAL2        |               |         |          |
| Iron          | ppm           | ■ 272         |         | <br>     |
| Copper        | ppm           | <b>■&lt;1</b> |         | <br>     |
| Lead          | ppm           | ■0            |         | <br>     |
| Tin           | ppm           | <b>■</b> <1   |         | <br>     |
| Aluminum      | ppm           | ■1            |         | <br>     |
| Chromium      | ppm           | <b>■</b> 4    |         | <br>     |
| Molybdenum    | ppm           | <b>■</b> <1   |         | <br>     |
| Nickel        | ppm           | <b>■</b> <1   |         | <br>     |
| Titanium      | ppm           | <1            |         | <br>     |
| Silver        | ppm           | 0             |         | <br>     |
| Manganese     | ppm           | ■5            |         | <br>     |
| Vanadium      | ppm           | 0             |         | <br>     |
| VOLVO         |               |               |         |          |
| ADDITIV       | VES           |               |         |          |
| Calcium       | ppm           | 7             |         | <br>     |
| Magnesium     | ppm           | <b>2</b>      |         | <br>     |
| Zinc          | ppm           | ■18           |         | <br>     |
| Phosphorus    | ppm           | 316           |         | <br>     |
| Barium        | ppm           | <b>2</b>      |         | <br>     |
| Boron         | ppm           | <1            |         | <br>     |
|               |               |               |         |          |

## Diagnosis

Confirm the source of the lubricant being utilized for top-up/fill. Resample at the next service interval to monitor. All component wear rates are normal. There is no indication of any contamination in the oil. Additive levels indicate the addition of a different brand, or type of oil. The condition of the oil is acceptable for the time in service.