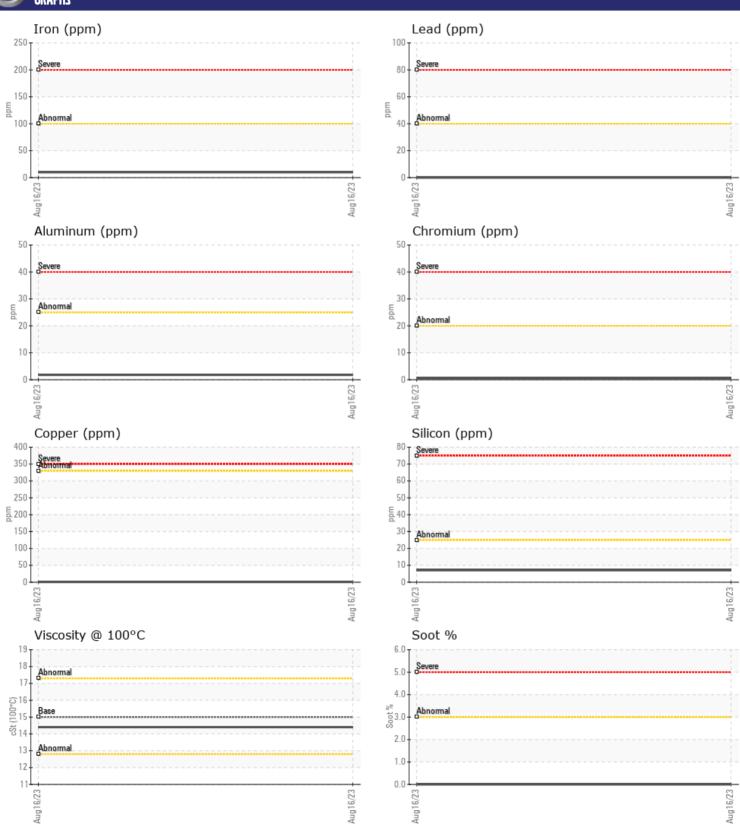

#### GRAPH

#### Diagnosis

F: (519)744-3284

Resample at the next service interval to monitor. All component wear rates are normal. There is no indication of any contamination in the oil. The condition of the oil is acceptable for the time in service.