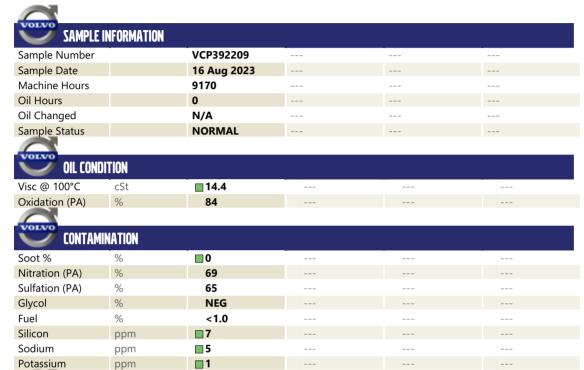

### **CONSTRUCTION EQUIPMENT**

MARIPOSA HOMES 374105 VOLVO EC290B 80197 - DIESEL ENGIN

Sample No: VCP392209

Oil Type: VOLVO ULTRA DIESEL ENGINE OIL 15W40 VDS-3

**Job No:** 374105

| WEAR       | METALC  |               |      |  |
|------------|---------|---------------|------|--|
| WEAR       | ACI NT2 |               |      |  |
| Iron       | ppm     | <b>10</b>     | <br> |  |
| Copper     | ppm     | <b>■</b> <1   | <br> |  |
| Lead       | ppm     | <b>0</b>      | <br> |  |
| Tin        | ppm     | <b>■</b> <1   | <br> |  |
| Aluminum   | ppm     | <b>2</b>      | <br> |  |
| Chromium   | ppm     | <b>■</b> <1   | <br> |  |
| Molybdenum | ppm     | ■37           | <br> |  |
| Nickel     | ppm     | <b>■</b> 0    | <br> |  |
| Titanium   | ppm     | 0             | <br> |  |
| Silver     | ppm     | <b>■</b> 0    | <br> |  |
| Manganese  | ppm     | <b>-&lt;1</b> | <br> |  |
| Vanadium   | ppm     | 0             | <br> |  |
|            |         |               |      |  |

| ADDITI     | VES |             |      |  |
|------------|-----|-------------|------|--|
| Calcium    | ppm | <b>1831</b> | <br> |  |
| Magnesium  | ppm | <b>510</b>  | <br> |  |
| Zinc       | ppm | <b>1144</b> | <br> |  |
| Phosphorus | ppm | <b>1027</b> | <br> |  |
| Barium     | ppm | <b>0</b>    | <br> |  |
| Boron      | ppm | <b>■58</b>  | <br> |  |

#### Diagnosis

F: (519)744-3284

Resample at the next service interval to monitor. All component wear rates are normal. There is no indication of any contamination in the oil. The condition of the oil is acceptable for the time in service.