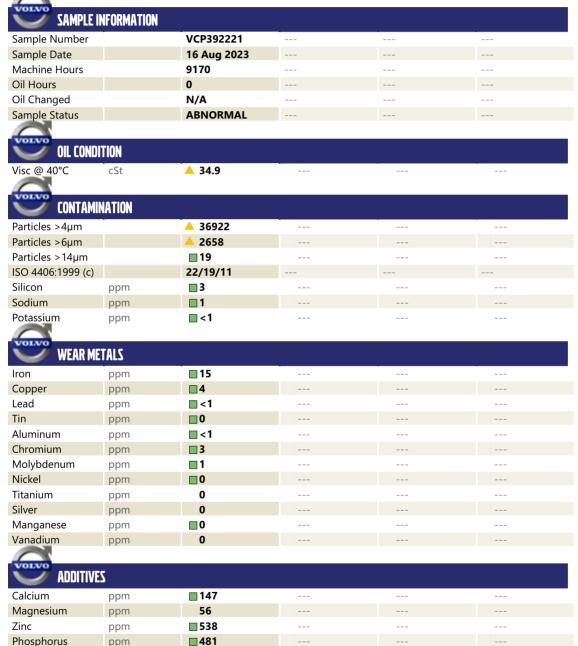

## **CONSTRUCTION EQUIPMENT**

MARIPOSA HOMES 374165 VOLVO EC290B 80197 - HYDRAULIC SY

**Sample No:** VCP392221

Oil Type: **VOLVO SUPER HYDRAULIC OIL 46** 

Job No: 374165

### Diagnosis

We recommend you service the filters on this component. Confirm the source of the lubricant being utilized for top-up/fill. We recommend an early resample to monitor this condition.All component wear rates are normal. There is a moderate amount of silt (particulates < 14 microns in size) present in the oil. Viscosity of sample indicates oil is within ISO 32 range, advise investigate. This plus the additive levels indicates that this is not the same brand, or type of oil as reported. The oil is still serviceable provided that the contaminant(s) can be reduced to acceptable levels.