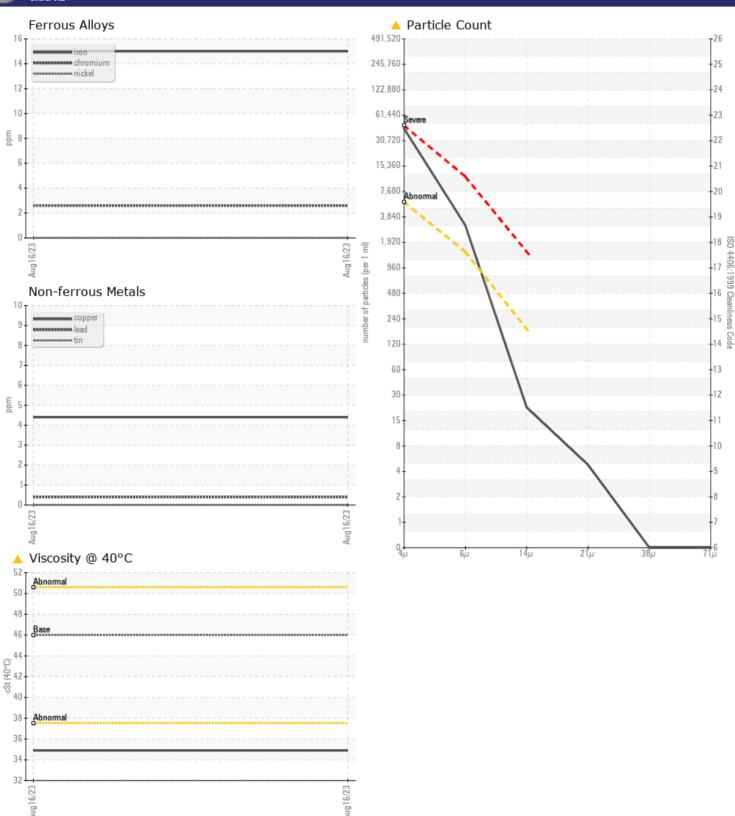

### Diagnosis

We recommend you service the filters on this component. Confirm the source of the lubricant being utilized for top-up/fill. We recommend an early resample to monitor this condition.All component wear rates are normal. There is a moderate amount of silt (particulates < 14 microns in size) present in the oil. Viscosity of sample indicates oil is within ISO 32 range, advise investigate. This plus the additive levels indicates that this is not the same brand, or type of oil as reported. The oil is still serviceable provided that the contaminant(s) can be reduced to acceptable levels.

#### GRAPHS