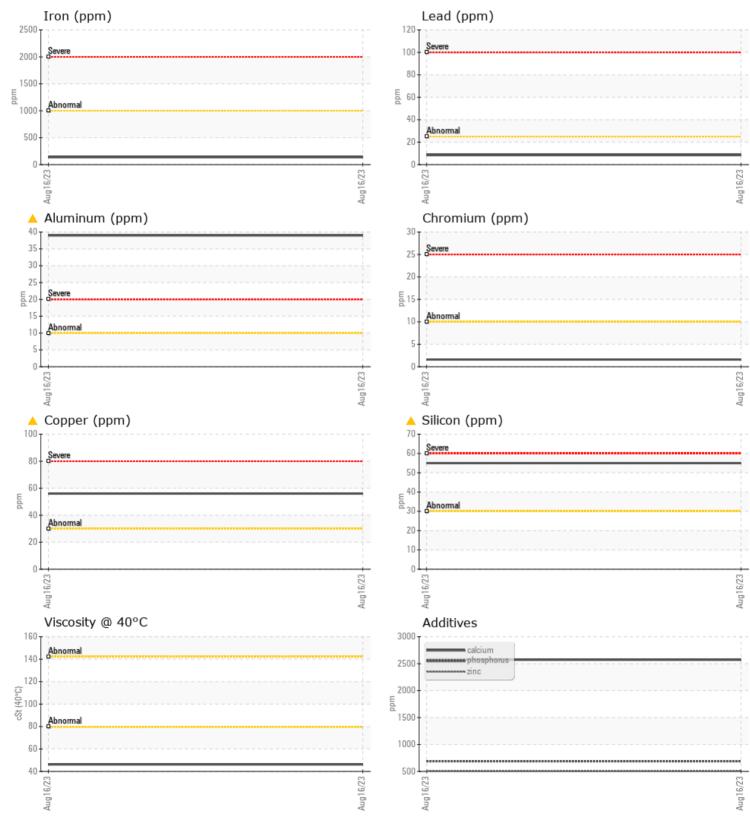

#### Job No:

| VOLVO         |               |              |      | ~             |
|---------------|---------------|--------------|------|---------------|
| SAMPLI        | E INFORMATION |              |      |               |
| Sample Number | -             | VCP392463    | <br> |               |
| Sample Date   |               | 16 Aug 2023  | <br> | <br>STR       |
| Machine Hours |               | 0            | <br> | <br>54 I      |
| Oil Hours     |               | 0            | <br> | <br>OTI       |
| Oil Changed   |               | N/A          | <br> | <br>CA        |
| Sample Status |               | ABNORMAL     | <br> | <br>Cor       |
|               |               |              |      | jhile         |
| OIL CON       | IDITION       |              |      | T:            |
| Visc @ 40°C   | cSt           | 46.2         | <br> | <br>F: (6     |
|               | cor           | F            |      |               |
| VOLVO         |               |              | <br> | <br>Dia       |
| Contai        | MINATION      |              |      | We            |
| Silicon       | ppm           | <b>4</b> 55  | <br> | <br>me        |
| Sodium        | ppm           | 8            | <br> | <br>tha       |
| Potassium     | ppm           | <b>10</b>    | <br> | <br>car       |
|               |               |              |      | rec           |
| WEAR          | METALS        |              |      | fro<br>alre   |
|               |               | <b>—</b> 120 | <br> | <br>an        |
| Iron          | ppm           | 138          |      | COI           |
| Copper        | ppm           | <u> </u>     | <br> | <br>typ       |
| Lead          | ppm           | 8            | <br> | <br>ne        |
| Tin           | ppm           | □ <1         | <br> | <br>ab        |
| Aluminum      | ppm           | <b>▲</b> 39  | <br> | <br>no        |
| Chromium      | ppm           | 2            | <br> | <br>me<br>Bea |
| Molybdenum    | ppm           | <b>1</b>     | <br> | <br>inc       |
| Nickel        | ppm           | ■ <1         | <br> | <br>(Si)      |
| Titanium      | ppm           | <1           | <br> | <br>alu       |
| Silver        | ppm           | <1           | <br> | <br>Hig       |
| Manganese     | ppm           | 2            | <br> | <br>cau       |
| Vanadium      | ppm           | 0            | <br> | <br>COI       |
| VOLVO         |               |              |      | ser           |
| ADDITIV       | VES           |              |      | abi           |
| Calcium       | ppm           | 2572         | <br> |               |
| Magnesium     | ppm           | 37           | <br> |               |
| Zinc          | ppm           | 507          | <br> |               |
| Phosphorus    | ppm           | <b>689</b>   | <br> |               |
| Barium        | ppm           | 2            | <br> |               |
| Boron         | ppm           | <u> </u>     | <br> |               |
|               | 1-1           | <u> </u>     |      |               |

# **CONSTRUCTION EQUIPMENT**

GRAPHS

VOLVO

Report Id: SHESTI [WCAMIS] 02576505 (Generated: 08/22/2023 09:49:35) Rev: 1

Contact/Location: Jason Hiles - SHESTI