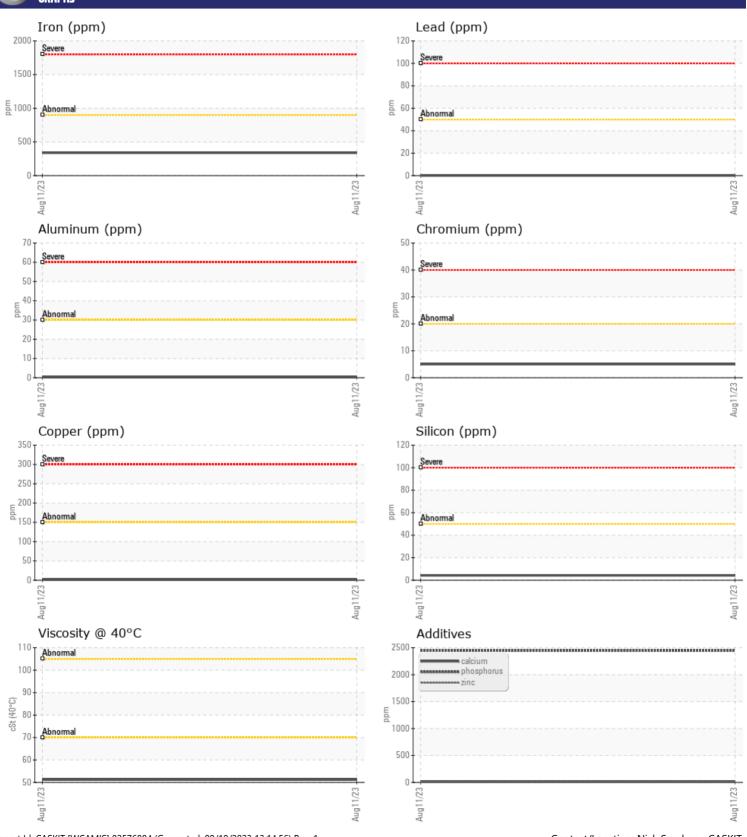

# CONSTRUCTION EQUIPMENT 374467 VOLVO A40G 353347 - FRONT AXLE

Sample No: VCP394848

Oil Type: VOLVO SUPER GEAR OIL 75W-80-GO102

**Job No:** 374467

| ZAMPI F       | INFORMATIO        | N             |      |  |
|---------------|-------------------|---------------|------|--|
|               | . IINI UNIMA I IU | VCP394848     | <br> |  |
| Sample Number |                   |               |      |  |
| Sample Date   |                   | 11 Aug 2023   | <br> |  |
| Machine Hours |                   | 1014          |      |  |
| Oil Channel   |                   | 1000          | <br> |  |
| Oil Changed   |                   | Not Changd    | <br> |  |
| Sample Status |                   | NORMAL        | <br> |  |
| VOLVO         |                   |               |      |  |
| OIL CON       | DITION            |               |      |  |
| Visc @ 40°C   | cSt               | <b>51.2</b>   | <br> |  |
|               |                   | _             |      |  |
| VOLVO         | MATION            |               |      |  |
|               | MINATION          |               |      |  |
| Silicon       | ppm               | ■4            | <br> |  |
| Sodium        | ppm               | ■3            | <br> |  |
| Potassium     | ppm               | <b>5</b>      | <br> |  |
|               |                   |               |      |  |
| WEAR M        | AFTAI S           |               |      |  |
| Iron          | -                 | 338           | <br> |  |
| Copper        | ppm               | <b>■</b> 336  | <br> |  |
| Lead          | ppm               | <b>0</b>      | <br> |  |
| Tin           | ppm               | <b>0</b>      | <br> |  |
| Aluminum      | ppm               | <b>□</b> <1   | <br> |  |
| Chromium      | ppm               | <b>■</b> 5    | <br> |  |
| Molybdenum    | ppm               | _             | <br> |  |
| Nickel        | ppm               | <b>■</b> 6    | <br> |  |
| Titanium      | ppm               | 0             | <br> |  |
|               | ppm               | 0             |      |  |
| Silver        | ppm               | <b>□</b> 10   | <br> |  |
| Manganese     | ppm               |               | <br> |  |
| Vanadium      | ppm               | 0             | <br> |  |
| VOLVO         |                   |               |      |  |
| ADDITIV       | ES                |               |      |  |
| Calcium       | ppm               | 14            | <br> |  |
| Magnesium     | ppm               | <b>-&lt;1</b> | <br> |  |
| Zinc          | ppm               | 10            | <br> |  |
| Phosphorus    | ppm               | 2445          | <br> |  |
| Barium        | ppm               | <b>■</b> <1   | <br> |  |
| Boron         | ppm               | <b>229</b>    | <br> |  |
|               |                   | _             |      |  |

### Diagnosis

Resample at the next service interval to monitor. All component wear rates are normal. There is no indication of any contamination in the oil. The condition of the oil is acceptable for the time in service.