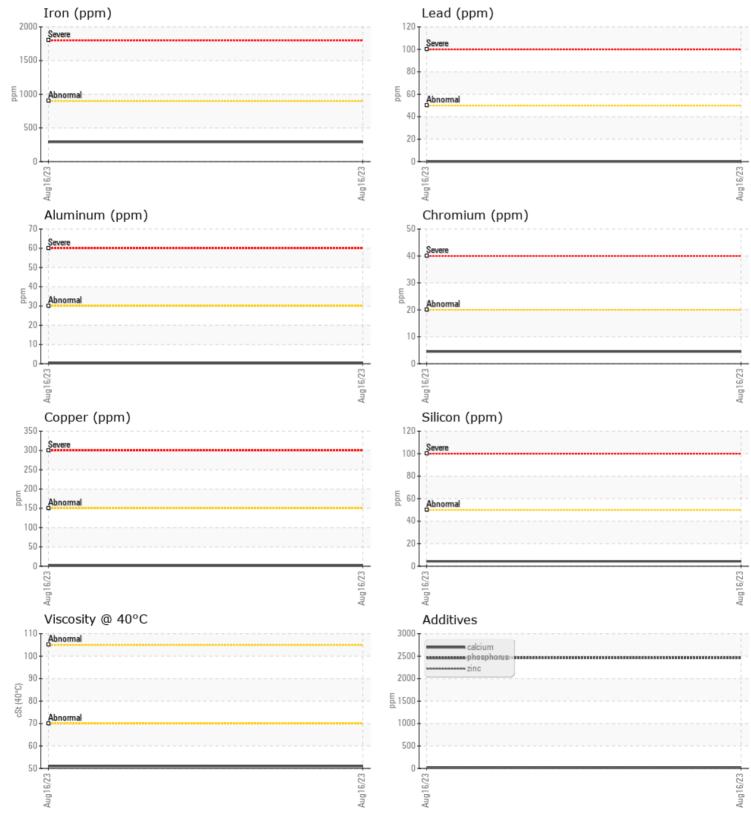

| VOLVO         |               |             |      |  |
|---------------|---------------|-------------|------|--|
| SAMPLI        | E INFORMATION |             |      |  |
| Sample Number | -             | VCP394637   | <br> |  |
| Sample Date   |               | 16 Aug 2023 | <br> |  |
| Machine Hours |               | 1000        | <br> |  |
| Oil Hours     |               | 1000        | <br> |  |
| Oil Changed   |               | Not Changd  | <br> |  |
| Sample Status |               | NORMAL      | <br> |  |
|               |               |             |      |  |
| OIL CON       | DITION        |             |      |  |
| Visc @ 40°C   | cSt           | 51.0        | <br> |  |
|               |               |             |      |  |
| VOLVO         |               |             | <br> |  |
|               | MINATION      |             | <br> |  |
| Silicon       | ppm           | ■4          | <br> |  |
| Sodium        | ppm           | 3           | <br> |  |
| Potassium     | ppm           | 5           | <br> |  |
| VOLVO         |               |             |      |  |
| WEAR N        | METALS        |             |      |  |
| Iron          | ppm           | 292         | <br> |  |
| Copper        | ppm           | 2           | <br> |  |
| Lead          | ppm           | 0           | <br> |  |
| Tin           | ppm           | 0           | <br> |  |
| Aluminum      | ppm           | <b>□</b> <1 | <br> |  |
| Chromium      | ppm           | <b>4</b>    | <br> |  |
| Molybdenum    | ppm           | 7           | <br> |  |
| Nickel        | ppm           | <b>□</b> <1 | <br> |  |
| Titanium      | ppm           | 0           | <br> |  |
| Silver        | ppm           | 0           | <br> |  |
| Manganese     | ppm           | <b>11</b>   | <br> |  |
| Vanadium      | ppm           | 0           | <br> |  |
|               |               |             |      |  |
|               | VES           |             | <br> |  |
| Calcium       | ppm           | 24          | <br> |  |
| Magnesium     | ppm           | 2           | <br> |  |
| Zinc          | ppm           | 14          | <br> |  |
| Phosphorus    | ppm           | 2461        | <br> |  |
| Barium        | ppm           |             | <br> |  |
|               |               |             |      |  |

## **CONSTRUCTION EQUIPMENT**

GRAPHS

VOLVO

Report Id: CASKIT [WCAMIS] 02576887 (Generated: 09/15/2023 08:33:06) Rev: 1

Contact/Location: Nick Sanders - CASKIT