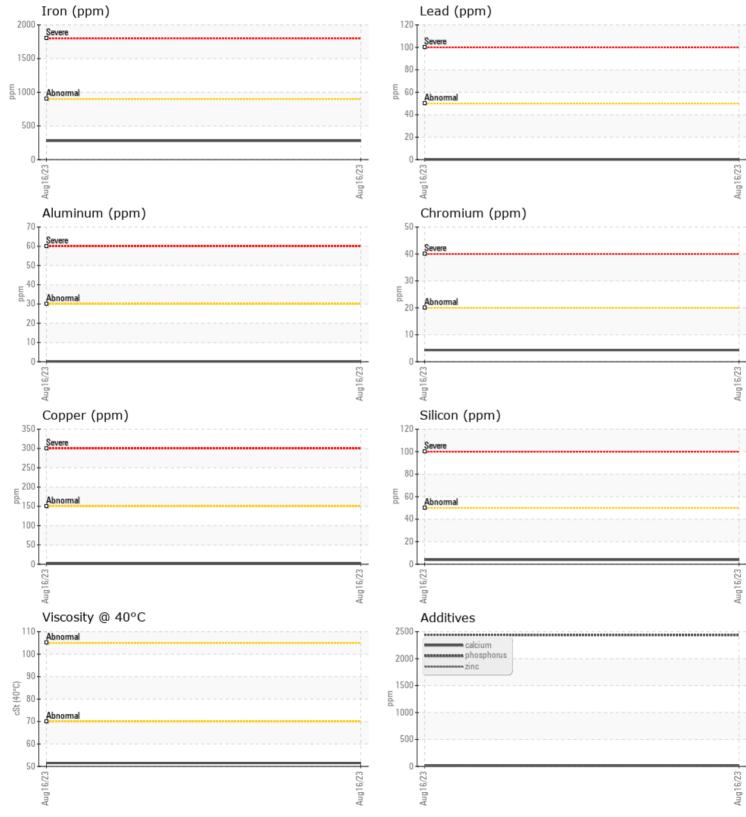

| VOLVO         |               |             |      |  |
|---------------|---------------|-------------|------|--|
| SAMPLI        | E INFORMATION | l           |      |  |
| Sample Number |               | VCP380373   | <br> |  |
| Sample Date   |               | 16 Aug 2023 | <br> |  |
| Machine Hours |               | 1000        | <br> |  |
| Oil Hours     |               | 1000        | <br> |  |
| Oil Changed   |               | Not Changd  | <br> |  |
| Sample Status |               | NORMAL      | <br> |  |
|               |               |             |      |  |
| OIL CON       | INITION       |             |      |  |
| Visc @ 40°C   | cSt           | - F1 F      |      |  |
| VISC @ 40 C   | CSL           | 51.5        | <br> |  |
| VOLVO         |               |             | <br> |  |
| V Contai      | MINATION      |             |      |  |
| Silicon       | ppm           | 4           | <br> |  |
| Sodium        | ppm           | 3           | <br> |  |
| Potassium     | ppm           | 4           | <br> |  |
|               |               |             |      |  |
| WEAR I        | METALS        |             |      |  |
| <u> </u>      |               |             |      |  |
| Iron          | ppm           | 279         | <br> |  |
| Copper        | ppm           |             | <br> |  |
| Lead          | ppm           | 0           | <br> |  |
| Tin           | ppm           | 0           | <br> |  |
| Aluminum      | ppm           | ■ <1        | <br> |  |
| Chromium      | ppm           | ■4          | <br> |  |
| Molybdenum    | ppm           | 6           | <br> |  |
| Nickel        | ppm           |             | <br> |  |
| Titanium      | ppm           | 0           | <br> |  |
| Silver        | ppm           | <1          | <br> |  |
| Manganese     | ppm           | <b>1</b> 0  | <br> |  |
| Vanadium      | ppm           | 0           | <br> |  |
|               |               |             | <br> |  |
|               | VES           |             |      |  |
| Calcium       | ppm           | 19          | <br> |  |
| Magnesium     | ppm           | ■1          | <br> |  |
| Zinc          | ppm           | 12          | <br> |  |
| Phosphorus    | ppm           | 2440        | <br> |  |
| Barium        | ppm           | 0           | <br> |  |

## **CONSTRUCTION EQUIPMENT**

GRAPHS

VOLVO

Report Id: CASKIT [WCAMIS] 02576888 (Generated: 09/15/2023 08:33:21) Rev: 1

Contact/Location: Villamor Pingol - CASKIT