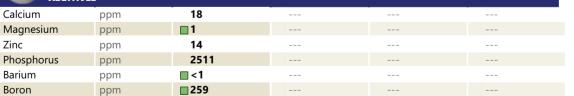

#### SAMPLE INFORMATION VCP394842 Sample Number Sample Date 11 Aug 2023 Machine Hours 1014 Oil Hours 1000 Oil Changed Not Changd NORMAL Sample Status **OIL CONDITION** Visc @ 40°C cSt 51.6 CONTAMINATION Silicon ppm 4 Sodium 3 ppm Potassium 6 🔲 ppm WEAR METALS Iron ppm 275 Copper ppm 1 Lead ppm 0 🔲 Tin ppm 0 🔲 Aluminum ppm 0 🔲 Chromium ppm 4 Molybdenum 6 🔲 ppm Nickel ■ <1 ppm Titanium 0 ppm Silver 0 ppm Manganese 8 🔲 ppm Vanadium ppm 0 **ADDITIVES** 18 Calcium ppm