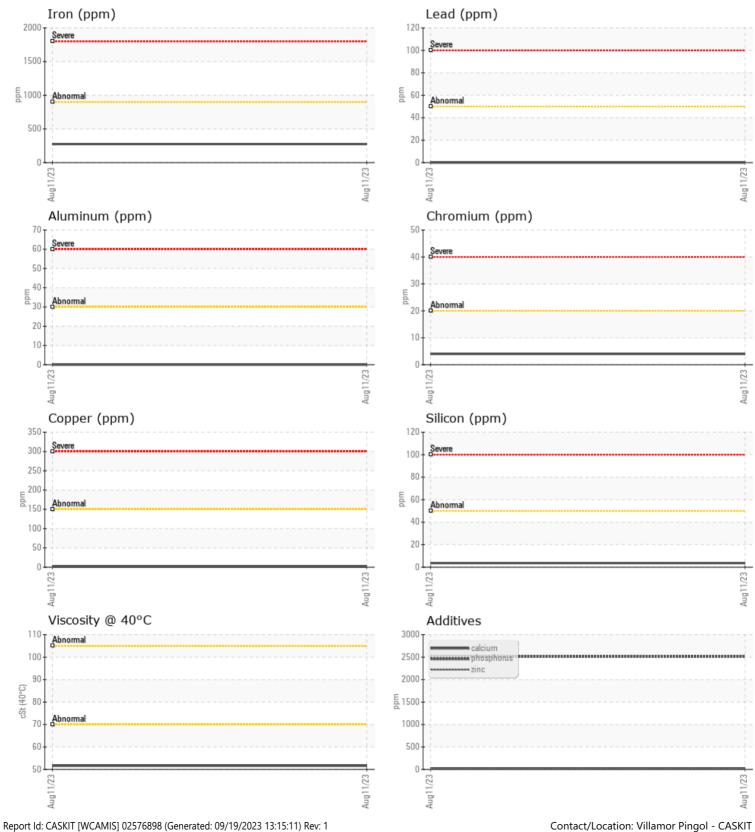

#### SAMPLE INFORMATION VCP394842 Sample Number Sample Date 11 Aug 2023 Machine Hours 1014 Oil Hours 1000 Oil Changed Not Changd NORMAL Sample Status **OIL CONDITION** Visc @ 40°C cSt 51.6 CONTAMINATION Silicon ppm 4 Sodium 3 ppm Potassium 6 🔲 ppm WEAR METALS Iron ppm 275 Copper ppm 1 Lead ppm 0 🔲 Tin ppm 0 🔲 Aluminum ppm 0 🔲 Chromium ppm 4 Molybdenum 6 🔲 ppm Nickel ■ <1 ppm Titanium 0 ppm Silver 0 ppm Manganese 8 🔲 ppm Vanadium ppm 0 **ADDITIVES** 18 Calcium ppm

### Diagnosis

Confirm the source of the lubricant being utilized for top-up/fill. Resample at the next service interval to monitor.All component wear rates are normal. There is no indication of any contamination in the oil. Additive levels indicate the addition of a different brand, or type of oil. The condition of the oil is acceptable for the time in service.

# **CONSTRUCTION EQUIPMENT**

GRAPHS

VOLVO

Contact/Location: Villamor Pingol - CASKIT