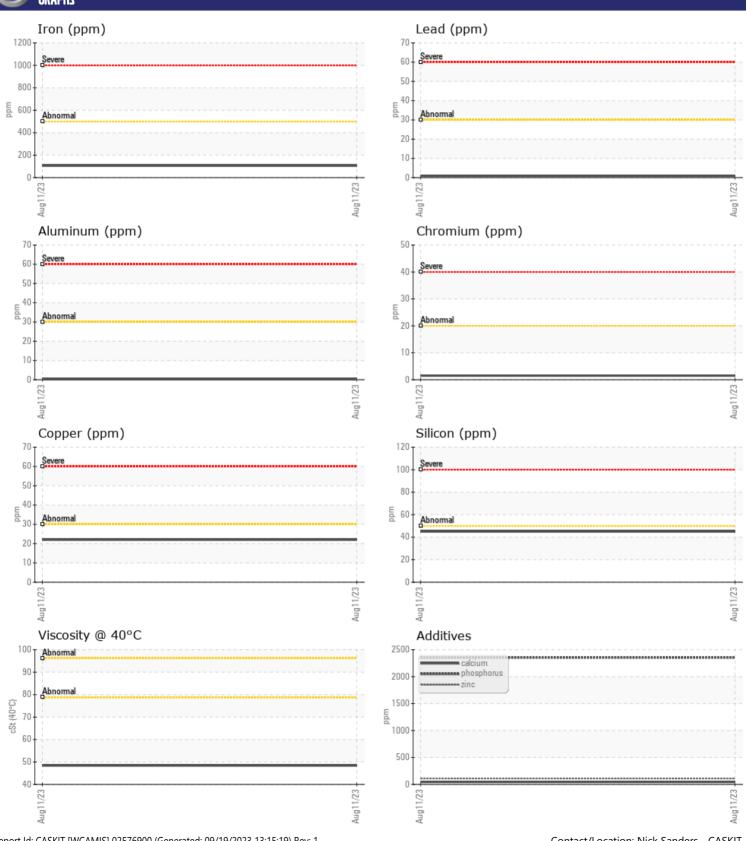

# CONSTRUCTION EQUIPMENT 374467 VOLVO A40G 353347 - DROP BOX

Sample No: VCP394701

Oil Type: VOLVO SUPER GEAR OIL 75W-80-GO102

**Job No:** 374467

| SAMPLE        | INFORMATION |               |  |  |  |
|---------------|-------------|---------------|--|--|--|
| Sample Number |             | VCP394701     |  |  |  |
| Sample Date   |             | 11 Aug 2023   |  |  |  |
| Machine Hours |             | 1014          |  |  |  |
| Oil Hours     |             | 1000          |  |  |  |
| Oil Changed   |             | Changed       |  |  |  |
| Sample Status |             | NORMAL        |  |  |  |
|               |             |               |  |  |  |
| OIL CONDITION |             |               |  |  |  |
| Visc @ 40°C   | cSt         | <b>48.4</b>   |  |  |  |
| V13C @ 40 C   | CSt         | <b></b>       |  |  |  |
| VOLVO         |             |               |  |  |  |
| CONTAN        | IINATION    |               |  |  |  |
| Silicon       | ppm         | <b>45</b>     |  |  |  |
| Sodium        | ppm         | <b>9</b>      |  |  |  |
| Potassium     | ppm         | <b>2</b>      |  |  |  |
|               |             |               |  |  |  |
| WEAR M        | IETALS      |               |  |  |  |
| Iron          | ppm         | <b>106</b>    |  |  |  |
| Copper        | ppm         | <b>22</b>     |  |  |  |
| Lead          | ppm         | <b>■&lt;1</b> |  |  |  |
| Tin           | ppm         | <b>■</b> 0    |  |  |  |
| Aluminum      | ppm         | <b>■&lt;1</b> |  |  |  |
| Chromium      | ppm         | <b>2</b>      |  |  |  |
| Molybdenum    | ppm         | <b>■</b> 7    |  |  |  |
| Nickel        | ppm         | <b>■</b> <1   |  |  |  |
| Titanium      | ppm         | 0             |  |  |  |
| Silver        | ppm         | 0             |  |  |  |
| Manganese     | ppm         | <b>4</b>      |  |  |  |
| Vanadium      | ppm         | 0             |  |  |  |
| VOLVO         |             |               |  |  |  |
| ADDITIV       | ES          |               |  |  |  |
| Calcium       | ppm         | 45            |  |  |  |
| Magnesium     | ppm         | <b>6</b>      |  |  |  |
| Zinc          | ppm         | <b>111</b>    |  |  |  |
| Phosphorus    | ppm         | 2355          |  |  |  |
| Barium        | ppm         | <b>1</b>      |  |  |  |
| Boron         | ppm         | <b>100</b>    |  |  |  |
|               |             |               |  |  |  |

### Diagnosis

Confirm the source of the lubricant being utilized for top-up/fill. Resample at the next service interval to monitor. All component wear rates are normal. There is no indication of any contamination in the oil. Additive levels indicate the addition of a different brand, or type of oil. The condition of the oil is acceptable for the time in service.