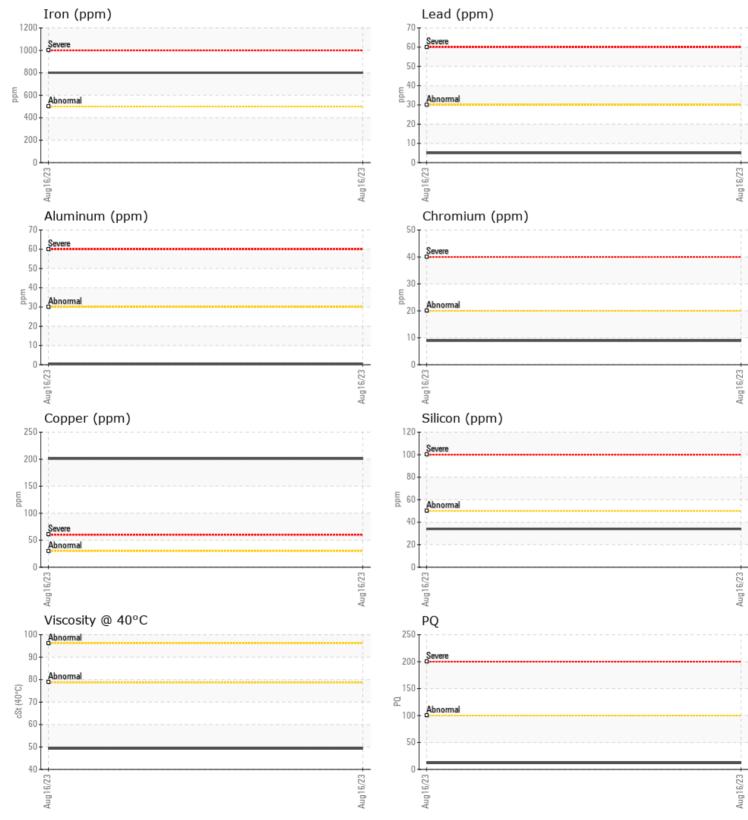

VOLVO

| Oil Type: | VOLVO SUPER GEAR OIL 75W-80-GO102 |
|-----------|-----------------------------------|
| Job No:   | 374470                            |

|               |               |             | <br> |  |
|---------------|---------------|-------------|------|--|
| SAMPLI        | E INFORMATION |             | <br> |  |
| Sample Number |               | VCP394845   | <br> |  |
| Sample Date   |               | 16 Aug 2023 | <br> |  |
| Machine Hours |               | 1000        | <br> |  |
| Oil Hours     |               | 1000        | <br> |  |
| Oil Changed   |               | Changed     | <br> |  |
| Sample Status |               | NORMAL      | <br> |  |
|               |               |             |      |  |
| OIL CON       | IDITION       |             |      |  |
| Visc @ 40°C   | cSt           | 49.3        | <br> |  |
|               |               |             |      |  |
| CONTAI        | MINATION      |             |      |  |
| Silicon       | ppm           | 34          | <br> |  |
| Sodium        | ppm           | 9           | <br> |  |
| Potassium     | ppm           | 6           | <br> |  |
|               |               |             |      |  |
| WEAR I        | METALS        |             |      |  |
| PQ            | -             | 12          | <br> |  |
| Iron          | ppm           | 801         | <br> |  |
| Copper        | ppm           | 201         | <br> |  |
| Lead          | ppm           | 5           | <br> |  |
| Tin           | ppm           | 0           | <br> |  |
| Aluminum      | ppm           |             | <br> |  |
| Chromium      | ppm           | 9           | <br> |  |
| Molybdenum    | ppm           | 53          | <br> |  |
| Nickel        | ppm           | 4           | <br> |  |
| Titanium      | ppm           | 0           | <br> |  |
| Silver        | ppm           | 0           | <br> |  |
| Manganese     | ppm           | <b>11</b>   | <br> |  |
| Vanadium      | ppm           | 0           | <br> |  |

## **CONSTRUCTION EQUIPMENT**

GRAPHS

VOLVO

Report Id: CASKIT [WCAMIS] 02576907 (Generated: 09/15/2023 08:33:28) Rev: 1

Contact/Location: Nick Sanders - CASKIT