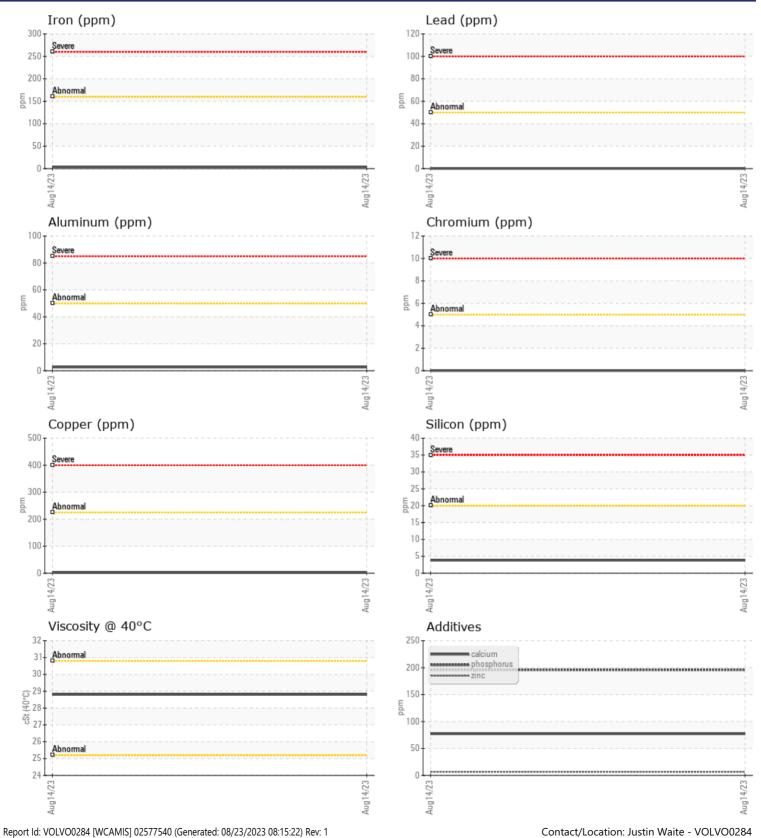

#### Job No:

|               | E INFORMATION |              |      |      |
|---------------|---------------|--------------|------|------|
| Sample Number |               | VCP324517    | <br> |      |
| Sample Date   |               | 14 Aug 2023  | <br> |      |
| Machine Hours |               | 2733         | <br> |      |
| Oil Hours     |               | 0            | <br> |      |
| Oil Changed   |               | Not Changd   | <br> |      |
| Sample Status |               | NORMAL       | <br> |      |
| Sumple Status |               |              |      |      |
| VOLVO         |               |              |      |      |
| OIL CON       |               |              | <br> |      |
| Visc @ 40°C   | cSt           | 28.8         | <br> |      |
|               |               |              |      |      |
| CONTAN        | MINATION      |              |      |      |
| Silicon       |               |              | <br> |      |
| Sodium        | ppm           | 4            | <br> |      |
| Potassium     | ppm           | ■1<br>■1     | <br> |      |
| Potassium     | ppm           |              | <br> |      |
| VOLVO         |               |              |      |      |
| VEAR N        | METALS        |              |      |      |
| Iron          | ppm           | 4            | <br> |      |
| Copper        | ppm           | 2            | <br> |      |
| Lead          | ppm           | 0            | <br> |      |
| Tin           | ppm           | <b>□</b> <1  | <br> |      |
| Aluminum      | ppm           | 3            | <br> |      |
| Chromium      | ppm           | 0            | <br> |      |
| Molybdenum    | ppm           | <b></b> <1   | <br> |      |
| Nickel        | ppm           | <b></b> <1   | <br> |      |
| Titanium      | ppm           | 0            | <br> |      |
| Silver        | ppm           | 0            | <br> |      |
| Manganese     | ppm           | <b>  </b> <1 | <br> |      |
| Vanadium      | ppm           | 0            | <br> |      |
|               |               |              |      |      |
|               | VES           |              | <br> | <br> |
| Calcium       |               | 77           | <br> |      |
| Magnesium     | ppm           | 3            | <br> |      |
| Zinc          | ppm           | 7            | <br> |      |
| Phosphorus    | ppm           | 7<br>196     | <br> |      |
| Barium        | ppm           | 0            | <br> |      |
| Boron         | ppm           | 90           | <br> |      |
| BOION         | ppm           | <b>90</b>    | <br> |      |

## Diagnosis

Confirm the source of the lubricant being utilized for top-up/fill. Resample at the next service interval to monitor.All component wear rates are normal. There is no indication of any contamination in the fluid. Additive levels indicate the addition of a different brand, or type of fluid. The condition of the fluid is acceptable for the time in service.