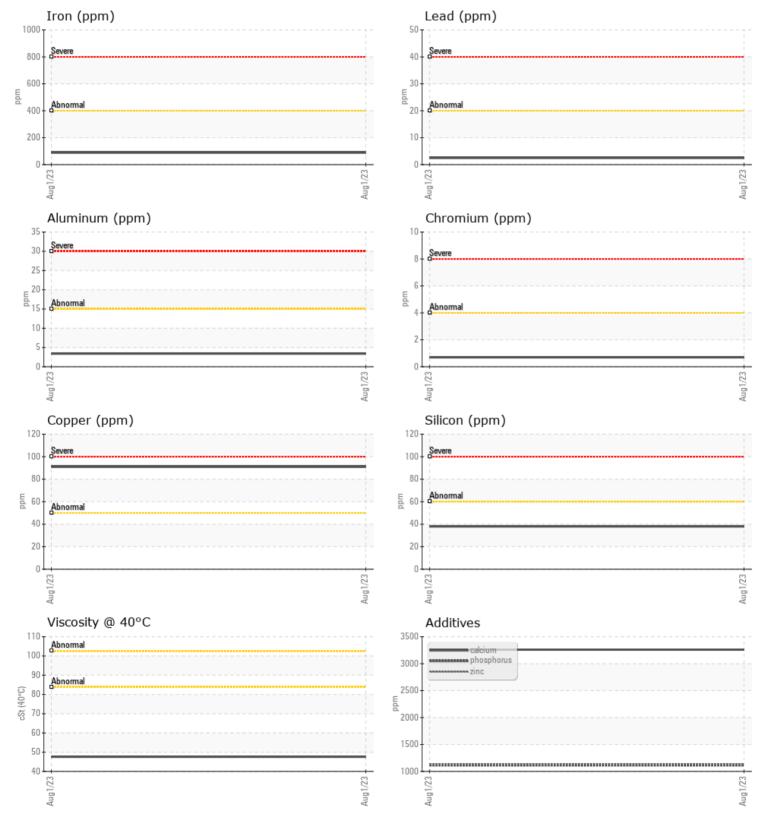

CONSTRUCTION EQUIPMENT 01-90-102 VOLVO EW220E VCEW220EC00323005 - DROP BOX

 Sample No:
 VCE458411

 Oil Type:
 NOT GIVEN

 Job No:
 01-90-102

VOLVO

| SAMPLI        | E INFORMATION | l            |      |          |
|---------------|---------------|--------------|------|----------|
| Sample Number | -             | VCE458411    | <br> |          |
| Sample Date   |               | 01 Aug 2023  | <br> |          |
| Machine Hours |               | 4695         | <br> |          |
| Oil Hours     |               | 0            | <br> |          |
| Oil Changed   |               | Not Changd   | <br> |          |
| Sample Status |               | NORMAL       | <br> |          |
|               |               |              |      |          |
| OIL CON       | IDITION       |              |      |          |
| Visc @ 40°C   | cSt           | 47.6         | <br> |          |
|               |               |              |      |          |
|               | MINATION      |              | <br> |          |
|               |               |              |      | <u>.</u> |
| Silicon       | ppm           | 38           | <br> |          |
| Sodium        | ppm           | 21           | <br> |          |
| Potassium     | ppm           | 4            | <br> |          |
| VOLVO         |               |              |      |          |
| WEAR I        | METALS        |              |      |          |
| Iron          | ppm           | 89           | <br> |          |
| Copper        | ppm           | <b>91</b>    | <br> |          |
| Lead          | ppm           | 2            | <br> |          |
| Tin           | ppm           | <b>1</b>     | <br> |          |
| Aluminum      | ppm           | 3            | <br> |          |
| Chromium      | ppm           | ■<1          | <br> |          |
| Molybdenum    | ppm           | 3            | <br> |          |
| Nickel        | ppm           | <b>  </b> <1 | <br> |          |
| Titanium      | ppm           | 0            | <br> |          |
| Silver        | ppm           | 0            | <br> |          |
| Manganese     | ppm           | 15           | <br> |          |
| Vanadium      | ppm           | <1           | <br> |          |
|               |               |              |      |          |
|               | VES           |              | <br> |          |
| Calcium       | ppm           | 3260         | <br> |          |
| Magnesium     | ppm           | 28           | <br> |          |
| Zinc          | ppm           | 1135         | <br> |          |
| Phosphorus    | ppm           | 1115         | <br> |          |
| Barium        | ppm           | <1           | <br> |          |
| -             | 1 1           |              |      |          |

## Diagnosis

Resample at the next service interval to monitor. Please specify the brand, type, and viscosity of the oil on your next sample.All component wear rates are normal. There is no indication of any contamination in the oil. The condition of the oil is acceptable for the time in service.