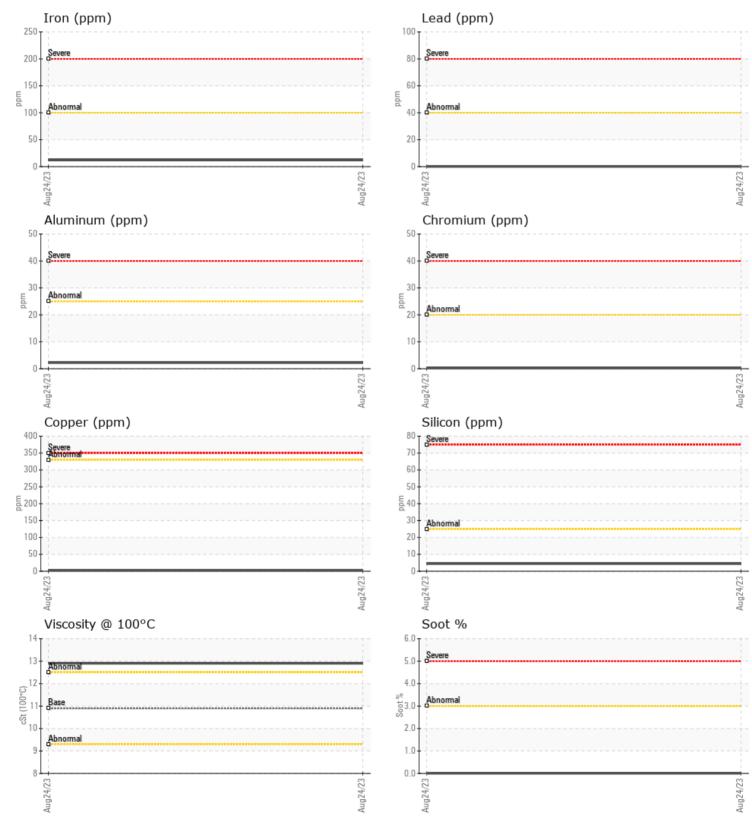

<1.0

4

**4** 

VOLVO

|                | <b>INFORMATION</b> |             |      |  |
|----------------|--------------------|-------------|------|--|
| Sample Number  |                    | VCP353435   | <br> |  |
| Sample Date    |                    |             |      |  |
|                |                    | 24 Aug 2023 | <br> |  |
| Machine Hours  |                    | 1040        | <br> |  |
| Oil Hours      |                    | 1000        | <br> |  |
| Oil Changed    |                    | Changed     | <br> |  |
| Sample Status  |                    | NORMAL      | <br> |  |
|                |                    |             |      |  |
| VOLVO          |                    |             |      |  |
| V OIL CON      | UITIUN             |             |      |  |
| Visc @ 100°C   | cSt                | 12.9        | <br> |  |
| Oxidation (PA) | %                  | 86          | <br> |  |
|                |                    |             |      |  |
| VOLVO          | MINATION           |             |      |  |
|                | AINA HUN           |             |      |  |
| Soot %         | %                  | 0           | <br> |  |
| Nitration (PA) | %                  | 70          | <br> |  |
| Sulfation (PA) | %                  | 65          | <br> |  |
| Glycol         | %                  | NEG         | <br> |  |
|                |                    |             |      |  |

VOLVO

Potassium

Fuel

Silicon

Sodium

| VEAR M     | IETALS |            |      |  |
|------------|--------|------------|------|--|
| Iron       | ppm    | <b>1</b> 2 | <br> |  |
| Copper     | ppm    | 3          | <br> |  |
| Lead       | ppm    | 0          | <br> |  |
| Tin        | ppm    | 0          | <br> |  |
| Aluminum   | ppm    | 2          | <br> |  |
| Chromium   | ppm    |            | <br> |  |
| Molybdenum | ppm    | <b>45</b>  | <br> |  |
| Nickel     | ppm    | 0          | <br> |  |
| Titanium   | ppm    | 0          | <br> |  |
| Silver     | ppm    | 0          | <br> |  |
| Manganese  | ppm    | <b></b> <1 | <br> |  |
| Vanadium   | ppm    | 0          | <br> |  |

VOLVO

| ADDITIVES  |     |             |  |  |  |  |  |
|------------|-----|-------------|--|--|--|--|--|
| Calcium    | ppm | 1773        |  |  |  |  |  |
| Magnesium  | ppm | 514         |  |  |  |  |  |
| Zinc       | ppm | 1128        |  |  |  |  |  |
| Phosphorus | ppm | <b>1009</b> |  |  |  |  |  |
| Barium     | ppm | <b></b> <1  |  |  |  |  |  |
| Boron      | ppm | <b>44</b>   |  |  |  |  |  |

## **CONSTRUCTION EQUIPMENT**

GRAPHS

VOLVO

Report Id: SHEMIS [WCAMIS] 02578424 (Generated: 08/25/2023 15:52:08) Rev: 1

Contact/Location: Jason Roth - SHEMIS