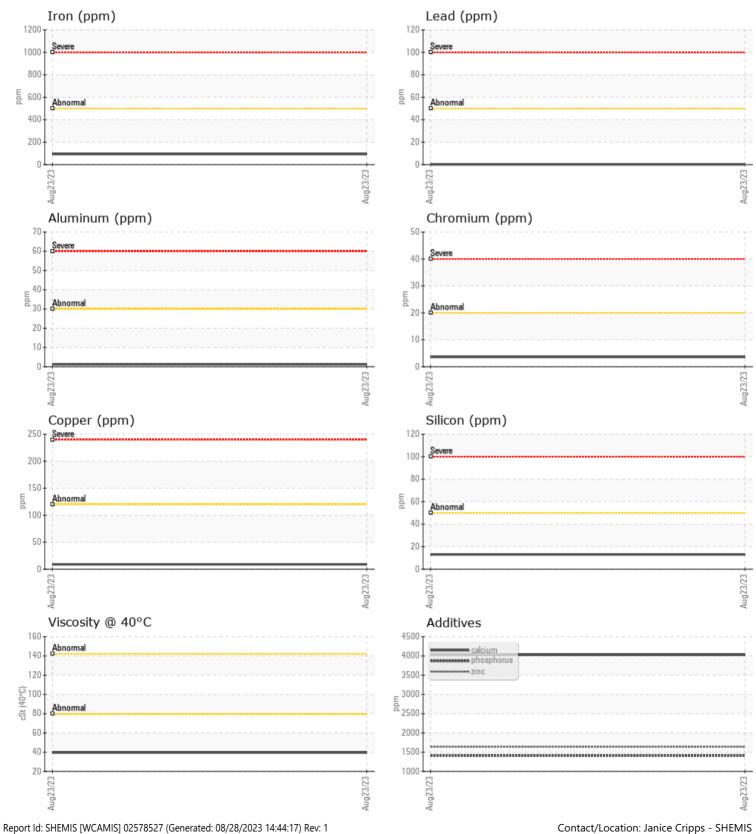

CONSTRUCTION EQUIPMENT REGION OF PEEL 8-375956 VOLVO L6OH 622566 - REAR AXLE

 Sample No:
 VCP391577

 Oil Type:
 NOT GIVEN

 Job No:
 8-375956

VOLVO

| VOLVO         |               |              |      |  |
|---------------|---------------|--------------|------|--|
| SAMPLE        | E INFORMATION | l            |      |  |
| Sample Number | -             | VCP391577    | <br> |  |
| Sample Date   |               | 23 Aug 2023  | <br> |  |
| Machine Hours |               | 986          | <br> |  |
| Oil Hours     |               | 0            | <br> |  |
| Oil Changed   |               | Changed      | <br> |  |
| Sample Status |               | NORMAL       | <br> |  |
|               |               |              |      |  |
| OIL CON       |               |              |      |  |
|               |               |              | <br> |  |
| Visc @ 40°C   | cSt           | 39.5         | <br> |  |
| VOLVO         |               |              |      |  |
| CONTAN        | AINATION      |              |      |  |
| Silicon       | ppm           | 13           | <br> |  |
| Sodium        | ppm           | <b>11</b>    | <br> |  |
| Potassium     | ppm           | 2            | <br> |  |
|               | PP            | <b>— —</b>   |      |  |
| VOLVO         |               |              |      |  |
| VEAR N        | METALS        |              | <br> |  |
| Iron          | ppm           | 93           | <br> |  |
| Copper        | ppm           | 9            | <br> |  |
| Lead          | ppm           | <b></b> <1   | <br> |  |
| Tin           | ppm           | <b>  </b> <1 | <br> |  |
| Aluminum      | ppm           | <b>1</b>     | <br> |  |
| Chromium      | ppm           | <b>4</b>     | <br> |  |
| Molybdenum    | ppm           | 2            | <br> |  |
| Nickel        | ppm           | <b>□</b> <1  | <br> |  |
| Titanium      | ppm           | <1           | <br> |  |
| Silver        | ppm           | 0            | <br> |  |
| Manganese     | ppm           | 7            | <br> |  |
| Vanadium      | ppm           | 0            | <br> |  |
|               |               |              |      |  |
|               | VES           |              | <br> |  |
| Calcium       |               | 4028         | <br> |  |
| Magnesium     | ppm           | 12           | <br> |  |
| Zinc          | ppm           | 1640         | <br> |  |
| Phosphorus    | ppm           | 1409         | <br> |  |
| Barium        | ppm           | 0            | <br> |  |
| Dallulli      | ppm           | U            | <br> |  |

## Diagnosis

Resample at the next service interval to monitor. Please specify the brand, type, and viscosity of the oil on your next sample.All component wear rates are normal. There is no indication of any contamination in the oil. The condition of the oil is acceptable for the time in service.