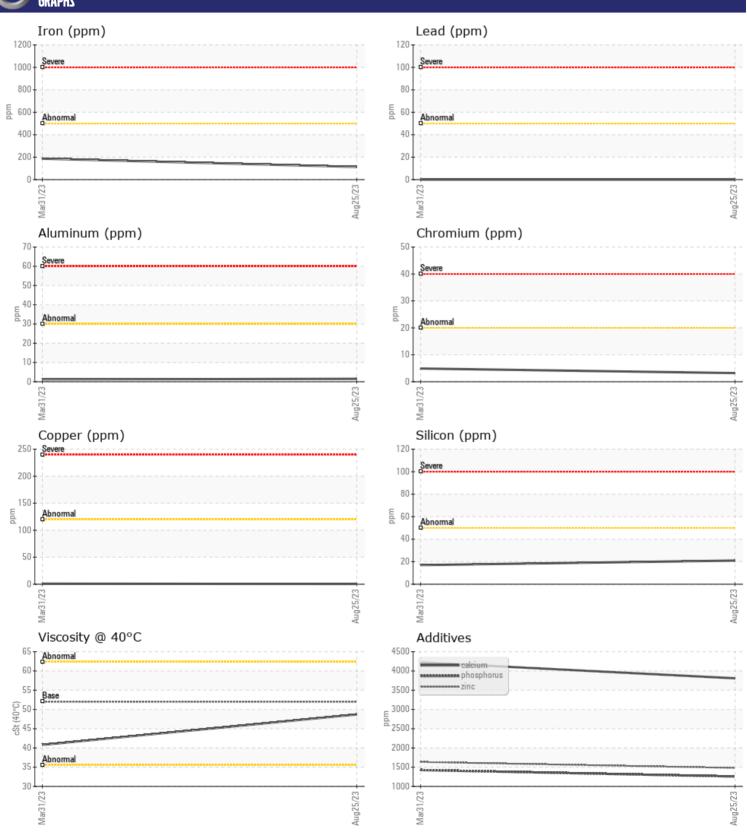

# CONSTRUCTION EQUIPMENT 8000376429 VOLVO L120H 633291 - FRONT AXLE

Sample No: VCP353394

Oil Type: VOLVO WET BRAKE TRANSAXLE OIL

**Job No:** 8000376429

| CAMPI         | E INFORMATION | N .           |               |      |
|---------------|---------------|---------------|---------------|------|
|               |               |               | \(CD202206    |      |
| Sample Number |               | VCP353394     | VCP392396     | <br> |
| Sample Date   |               | 25 Aug 2023   | 31 Mar 2023   | <br> |
| Machine Hours |               | 2143          | 1092          | <br> |
| Oil Hours     |               | 0             | 1092          | <br> |
| Oil Changed   |               | Changed       | Changed       | <br> |
| Sample Status |               | NORMAL        | NORMAL        | <br> |
| VOLVO         |               |               |               |      |
| OIL CON       | IDITION       |               |               |      |
| Visc @ 40°C   | cSt           | <b>48.7</b>   | <b>40.8</b>   | <br> |
|               |               |               |               |      |
| VOLVO         |               |               |               |      |
| CONTAI        | MINATION      |               |               |      |
| Silicon       | ppm           | <b>21</b>     | <b>1</b> 7    | <br> |
| Sodium        | ppm           | <b>2</b>      | <b>1</b> 1    | <br> |
| Potassium     | ppm           | <b>■</b> <1   | <b>&lt;</b> 1 | <br> |
|               |               |               |               |      |
| WEAR          | METALS        |               |               |      |
| Iron          | ppm           | <b>113</b>    | <b>187</b>    | <br> |
| Copper        | ppm           | <b>■</b> <1   | <b>-</b> <1   | <br> |
| Lead          | ppm           | <b>0</b>      | <b>0</b>      | <br> |
| Tin           | ppm           | <b>■</b> 0    | 0             | <br> |
| Aluminum      | ppm           | <b>2</b>      | <b>1</b>      | <br> |
| Chromium      | ppm           | <b>■</b> 3    | <b>5</b>      | <br> |
| Molybdenum    | ppm           | <b>■</b> 5    | <b>1</b> 4    | <br> |
| Nickel        | ppm           | <b>-&lt;1</b> | <b>-</b> <1   | <br> |
| Titanium      | ppm           | 0             | <1            | <br> |
| Silver        | ppm           | <1            | 0             | <br> |
| Manganese     | ppm           | <b>■</b> 6    | <b>□</b> 9    | <br> |
| Vanadium      | ppm           | 0             | 0             | <br> |
|               |               |               |               |      |
| ADDITIV       | VES           |               |               |      |
| Calcium       | ppm           | <b>□3809</b>  | <b>4223</b>   | <br> |
| Magnesium     | ppm           | ■17           | 11            | <br> |
| Zinc          | ppm           | <b>■</b> 1479 | ■ 1635        | <br> |
| Phosphorus    | ppm           | <b>1257</b>   | 1425          | <br> |
| Barium        | ppm           | ■0            | 0             | <br> |
| Boron         | ppm           | ■117          | 116           | <br> |
| 231011        | PPIII         |               |               |      |

## Diagnosis

Resample at the next service interval to monitor. All component wear rates are normal. There is no indication of any contamination in the oil. The condition of the oil is acceptable for the time in service.

#### GRAPHS