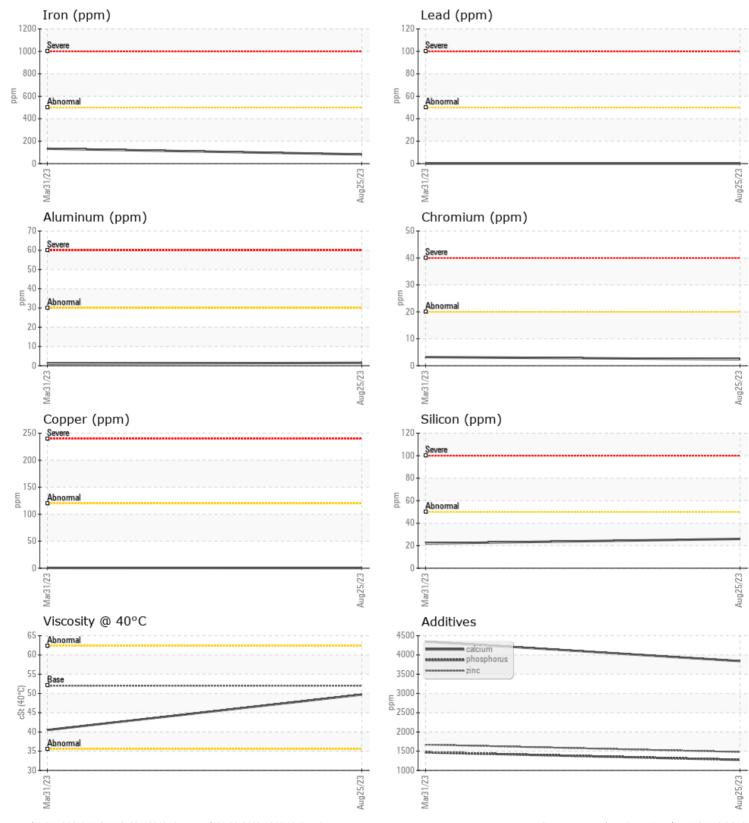

Molybdenum

|               | INF UKMA I IUN | l           |             |      |
|---------------|----------------|-------------|-------------|------|
| Sample Number | -              | VCP353397   | VCP392390   | <br> |
| Sample Date   |                | 25 Aug 2023 | 31 Mar 2023 | <br> |
| Machine Hours |                | 2143        | 1092        | <br> |
| Oil Hours     |                | 0           | 1092        | <br> |
| Oil Changed   |                | Changed     | Changed     | <br> |
| Sample Status |                | NORMAL      | NORMAL      | <br> |
|               |                |             |             |      |
| OIL COND      | ITION          |             |             |      |
| Visc @ 40°C   | cSt            | 49.7        | 40.5        | <br> |
| CONTAMI       | INATION        |             |             |      |
| Silicon       | ppm            | 26          | 22          | <br> |
| Sodium        | ppm            | <b>1</b>    | 11          | <br> |
| Potassium     | ppm            | <b>□</b> <1 | 19          | <br> |
| WEAR MI       | ETALS          |             |             |      |
| Iron          | ppm            | 82          | 133         | <br> |
| Copper        | ppm            |             | □ <1        | <br> |
| Lead          | ppm            | 0           | 0           | <br> |
|               |                |             |             |      |

#### Diagnosis

Resample at the next service interval to monitor.All component wear rates are normal. There is no indication of any contamination in the oil. The condition of the oil is acceptable for the time in service.

## **CONSTRUCTION EQUIPMENT**

GRAPHS

VOLVO

Report Id: VOLVO9652 [WCAMIS] 02579210 (Generated: 08/29/2023 16:35:19) Rev: 1

Contact/Location: Perry Doyle - VOLVO9652